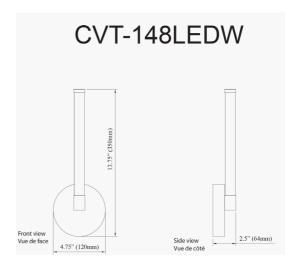

8W Wall Sconce, Aged Brass w/ White Acrylic Diffuser



| Height                                                     | 12''                          |  |  |
|------------------------------------------------------------|-------------------------------|--|--|
| Width/Length                                               | 4.5"                          |  |  |
| Depth                                                      | 4.5''                         |  |  |
| Weight                                                     | 1 lbs                         |  |  |
|                                                            |                               |  |  |
| <b>Body Material</b>                                       | Metal                         |  |  |
| Finish/Color                                               | Aged Brass