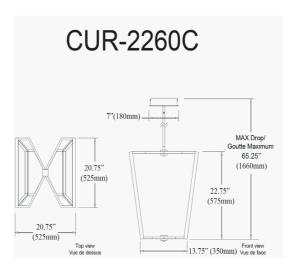

## CUR-2260C-AGB - Curant 60W Chandelier, AGB w/ WH Silicone Diffuser

60W Chandelier, Aged Brass with White Silicone Diffuser

| Height                    | 22.75''       |
|---------------------------|---------------|
| Width/Length              | 20.75"        |
| Depth                     | 20.75"        |
| Weight                    | 8 lbs         |
|                           |               |
| Body Material             | Metal         |
| Finish/Color              | Aged Brass    |
| Type of Finish            | Electroplated |
|                           |               |
| Light Qty                 | 1             |
| Light Base                | LED           |
| Light Max Watt            | 60            |
| Light Inc                 | Yes           |
|                           | 165           |
| Light Lumens              | 4500          |
| Light Lumens<br>Light CRI |               |
|                           | 4500          |
| Light CRI                 | 4500<br>80+   |

| Dimmable                        | Dimmable                                     |
|---------------------------------|----------------------------------------------|
| LED Compatible                  | Integrated LED                               |
| Total Wattage                   | 60W                                          |
|                                 |                                              |
| Second Material                 | Silicone                                     |
| Second Finish/Color             | White                                        |
|                                 |                                              |
|                                 |                                              |
|                                 |                                              |
| Rated For                       | Damp Location                                |
| Rated For<br>Voltage            | Damp Location<br>120V                        |
|                                 | I                                            |
|                                 | I                                            |
| Voltage                         | 120V                                         |
| Voltage<br>Approval             | 120V<br>cUL or equivalent                    |
| Voltage<br>Approval<br>Warranty | 120V<br>cUL or equivalent<br>3 Years Limited |
| Voltage<br>Approval<br>Warranty | 120V<br>cUL or equivalent<br>3 Years Limited |