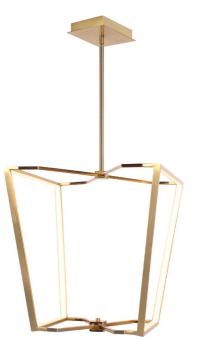

## CUR-2260C-AGB - Curant 60W Chandelier, AGB w/ WH Silicone Diffuser

60W Chandelier, Aged Brass with White Silicone Diffuser

| Height                    | 22.75''       |
|---------------------------|---------------|
| Width/Length              | 20.75"        |
| Depth                     | 20.75"        |
| Weight                    | 8 lbs         |
|                           |               |
| Body Material             | Metal         |
| Finish/Color              | Aged Brass    |
| Type of Finish            | Electroplated |
|                           |               |
| Light Qty                 | 1             |
| Light Base                | LED           |
| Light Max Watt            | 60            |
| Light Inc                 | Yes           |
|                           | 165           |
| Light Lumens              | 4500          |
| Light Lumens<br>Light CRI |               |
|                           | 4500          |
| Light CRI                 | 4500<br>80+   |

| Dimmable                        | Dimmable                                     |
|---------------------------------|----------------------------------------------|
| LED Compatible                  | Integrated LED                               |
| Total Wattage                   | 60W                                          |
|                                 |                                              |
| Second Material                 | Silicone                                     |
| Second Finish/Color             | White                                        |
|                                 |                                              |
|                                 |                                              |
|                                 |                                              |
| Rated For                       | Damp Location                                |
| Rated For<br>Voltage            | Damp Location<br>120V                        |
|                                 | I                                            |
|                                 | I                                            |
| Voltage                         | 120V                                         |
| Voltage<br>Approval             | 120V<br>cUL or equivalent                    |
| Voltage<br>Approval<br>Warranty | 120V<br>cUL or equivalent<br>3 Years Limited |
| Voltage<br>Approval<br>Warranty | 120V<br>cUL or equivalent<br>3 Years Limited |