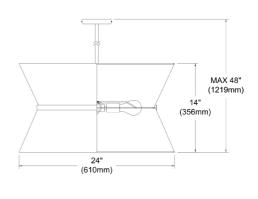

## **CTN-244C**

| Height               | 14''   |
|----------------------|--------|
| Width/Length         | 24"    |
| Depth                | 24"    |
| Weight               | 5 lbs  |
|                      |        |
| <b>Body Material</b> | Fabric |
| Finish/Color         | White  |
| Type of Finish       | Fabric |
|                      |        |
| Light Qty            | 4      |
| Light Base           | E26    |
| Light Max Watt       | 100    |
| Light Inc            | No     |
|                      |        |
|                      |        |

| Dimmable       | Dimmable       |
|----------------|----------------|
| LED Compatible | LED Compatible |
| Total Wattage  | 400W           |

| Second Material              | Metal                     |
|------------------------------|---------------------------|
| Second Finish/Color          | Aged Brass                |
| Second Type of Finish        | Electroplated             |
|                              |                           |
| Rated For                    | Dry Location              |
| Voltage                      | 120V                      |
|                              |                           |
| Approval                     | cUL or equivalent         |
| Warranty                     | 1 Year Limited            |
| Install Position             | Ceiling                   |
|                              |                           |
| Extension Length             | 39 (8+11+20)              |
| Warranty<br>Install Position | 1 Year Limited<br>Ceiling |