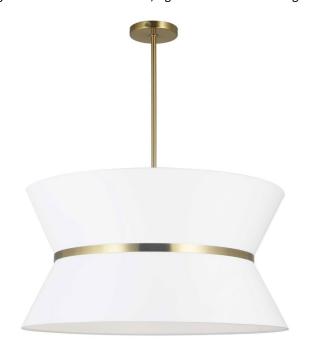

4 Light Incandescent Chandelier, Aged Brass with Gold Ring White Shade

## **CTN-244C**

| Height               | 14''   |
|----------------------|--------|
| Width/Length         | 24"    |
| Depth                | 24"    |
| Weight               | 5 lbs  |
|                      |        |
| <b>Body Material</b> | Fabric |
| Finish/Color         | White  |
| Type of Finish       | Fabric |
|                      |        |
| Light Qty            | 4      |
| Light Base           | E26    |
| Light Max Watt       | 100    |
| Light Inc            | No     |
|                      |        |
|                      |        |