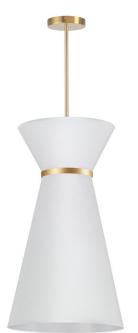

## CTN-141P-AGB-790 - Caterine 1LT Incandescent Pendant, AGB w/ Fabric Shade

1 Light Incandescent Pendant, Aged Brass w/ Fabric Shade

## **CTN-141P**

| Height         | 28''   |
|----------------|--------|
| Width/Length   | 14''   |
| Depth          | 14''   |
| Weight         | 5 lbs  |
|                |        |
| Body Material  | Fabric |
| Finish/Color   | White  |
| Type of Finish | Fabric |
|                |        |
| Light Qty      | 1      |
| Light Base     | E26    |
| Light Max Watt | 100    |
| Light Inc      | No     |
|                |        |
|                |        |
|                |        |