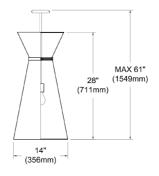

## **CTN-141P**

| Height         | 28''   |
|----------------|--------|
| Width/Length   | 14''   |
| Depth          | 14''   |
| Weight         | 5 lbs  |
|                |        |
| Body Material  | Fabric |
| Finish/Color   | White  |
| Type of Finish | Fabric |
|                |        |
| Light Qty      | 1      |
| Light Base     | E26    |
| Light Max Watt | 100    |
| Light Inc      | No     |
|                |        |
|                |        |
|                |        |