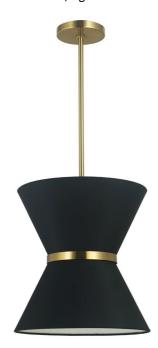

1 Light Incandescent Pendant, Aged Brass with Gold Ring Black Shade

#CONNECT!

| Height               | 14"    |
|----------------------|--------|
| Width/Length         | 12"    |
| Depth                | 12"    |
| Weight               | 3 lbs  |
|                      |        |
| <b>Body Material</b> | Fabric |
| Finish/Color         | Black  |
| Type of Finish       | Fabric |
|                      |        |
| Light Qty            | 1      |
| Light Base           | E26    |
| Light Max Watt       | 100    |
| Light Inc            | No     |
|                      |        |
|                      |        |
|                      |        |

| Dimmable              | Dimmable          |
|-----------------------|-------------------|
| LED Compatible        | LED Compatible    |
| Total Wattage         | 100W              |
| _                     |                   |
|                       |                   |
| Second Material       | Metal             |
| Second Finish/Color   | Aged Brass        |
| Second Type of Finish | Electroplated     |
|                       |                   |
| Rated For             | Dry Location      |
| Voltage               | 120V              |
| J                     |                   |
| Approval              | cUL or equivalent |
| Warranty              | 1 Year Limited    |
| Install Position      | Ceiling           |
|                       | -                 |
| Extension Length      | 39 (8+11+20)      |