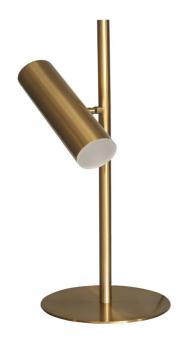

6W Table Lamp, Aged Brass with Frosted Acrylic Diffuser

| Height                                                     | 19"                                      |
|------------------------------------------------------------|------------------------------------------|
| Width/Length                                               | 8''                                      |
| Depth                                                      | 8''                                      |
| Weight                                                     | 6 lbs                                    |
|                                                            |                                          |
| <b>Body Material</b>                                       | Metal                                    |
| Finish/Color                                               | Aged Brass                               |
| Type of Finish                                             | Electroplated                            |
|                                                            |                                          |
|                                                            |                                          |
| Light Qty                                                  | 1                                        |
| Light Qty<br>Light Base                                    | 1<br>LED                                 |
|                                                            |                                          |
| Light Base                                                 | LED                                      |
| Light Base<br>Light Max Watt                               | LED<br>6                                 |
| Light Base Light Max Watt Light Inc                        | LED<br>6<br>Yes                          |
| Light Base Light Max Watt Light Inc Light Lumens           | LED 6 Yes 565(Initial) 265(Delivered     |
| Light Base Light Max Watt Light Inc Light Lumens Light CRI | LED 6 Yes 565(Initial) 265(Delivered 90+ |