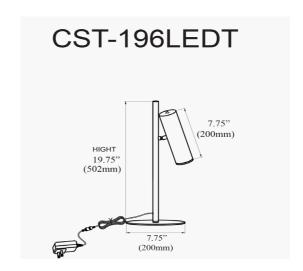

6W Table Lamp, Aged Brass with Frosted Acrylic Diffuser

| Height                                                     | 19"                                      |
|------------------------------------------------------------|------------------------------------------|
| Width/Length                                               | 8''                                      |
| Depth                                                      | 8''                                      |
| Weight                                                     | 6 lbs                                    |
|                                                            |                                          |
| <b>Body Material</b>                                       | Metal                                    |
| Finish/Color                                               | Aged Brass                               |
| Type of Finish                                             | Electroplated                            |
|                                                            |                                          |
|                                                            |                                          |
| Light Qty                                                  | 1                                        |
| Light Qty<br>Light Base                                    | 1<br>LED                                 |
|                                                            |                                          |
| Light Base                                                 | LED                                      |
| Light Base<br>Light Max Watt                               | LED<br>6                                 |
| Light Base Light Max Watt Light Inc                        | LED<br>6<br>Yes                          |
| Light Base Light Max Watt Light Inc Light Lumens           | LED 6 Yes 565(Initial) 265(Delivered     |
| Light Base Light Max Watt Light Inc Light Lumens Light CRI | LED 6 Yes 565(Initial) 265(Delivered 90+ |