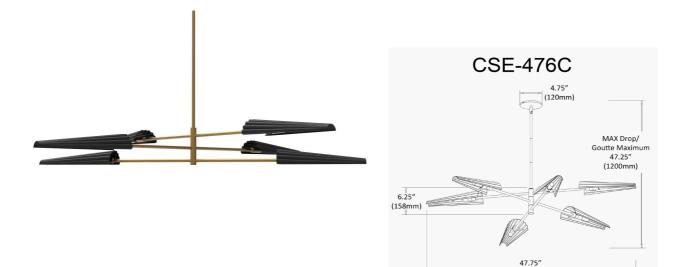

6 Light Incandescent 3-Tier Chandelier Aged Brass and Matte Black

| Height         | 6.25"         | Dimmable              | Dimmable          |
|----------------|---------------|-----------------------|-------------------|
| Width/Length   | 47.75''       | LED Compatible        | LED Compatible    |
| Depth          | 47.75''       | Total Wattage         | 360W              |
| Weight         | 5 lbs         | _                     |                   |
| Body Material  | Metal         | Second Material       | Metal             |
| Finish/Color   | Aged Brass    | Second Finish/Color   | Matte Black       |
| Type of Finish | Electroplated | Second Type of Finish | Painted           |
| Light Qty      | 6             | Rated For             | Damp Location     |
| Light Base     | E12           | Voltage               | 120V              |
| Light Max Watt | 60            |                       |                   |
| Light Inc      | No            | Approval              | cUL or equivalent |
|                |               | Warranty              | 1 Year Limited    |
|                |               | Install Position      | Ceiling           |
|                |               | Extension Length      | 39 (8+11+20)      |