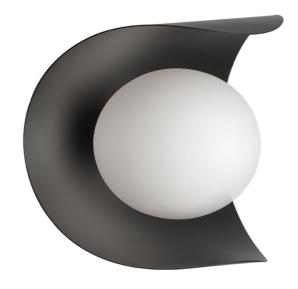

1 Light Wall Sconce Matte Black Finish

| Height               | 6.25"   |  |
|----------------------|---------|--|
| Width/Length         | 6.25"   |  |
| Depth                | 5.5"    |  |
| Weight               | 2 lbs   |  |
|                      |         |  |
| <b>Body Material</b> | Metal   |  |
| Finish/Color         | Black   |  |
| Type of Finish       | Painted |  |
|                      |         |  |
| Light Qty            | 1       |  |
| Light Base           | G9      |  |
| Light Max Watt       | 25      |  |
| Light Inc            | No      |  |
|                      |         |  |
|                      |         |  |
| •                    |         |  |

| Dimmable            | Dimmable          |
|---------------------|-------------------|
| LED Compatible      | LED Compatible    |
| Total Wattage       | 25W               |
|                     |                   |
|                     |                   |
| Second Material     | Glass             |
| Second Finish/Color | White             |
|                     |                   |
|                     |                   |
| Rated For           | Damp Location     |
| Voltage             | 120V              |
|                     |                   |
| Approval            | cUL or equivalent |
| Warranty            | 4 V 1 ! !+        |
| vvairanty           | 1 Year Limited    |