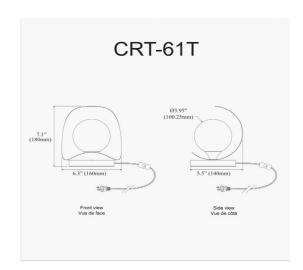

1 Light Wall Sconce Matte Black Finish

| Height               | 6.25"   |  |
|----------------------|---------|--|
| Width/Length         | 6.25"   |  |
| Depth                | 5.5"    |  |
| Weight               | 2 lbs   |  |
|                      |         |  |
| <b>Body Material</b> | Metal   |  |
| Finish/Color         | Black   |  |
| Type of Finish       | Painted |  |
|                      |         |  |
| Light Qty            | 1       |  |
| Light Base           | G9      |  |
| Light Max Watt       | 25      |  |
| Light Inc            | No      |  |
|                      |         |  |
|                      |         |  |
| •                    |         |  |

| Dimmable            | Dimmable          |
|---------------------|-------------------|
| LED Compatible      | LED Compatible    |
| Total Wattage       | 25W               |
|                     |                   |
|                     |                   |
| Second Material     | Glass             |
| Second Finish/Color | White             |
|                     |                   |
|                     |                   |
| Rated For           | Damp Location     |
| Voltage             | 120V              |
|                     |                   |
| Approval            | cUL or equivalent |
| Warranty            | 4 V 1 ! !+        |
| vvairanty           | 1 Year Limited    |