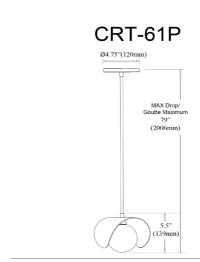

1 Light Halogen Pendant Matte Black with White Opal Glass

| Height               | 5.50"       |
|----------------------|-------------|
| Width/Length         | 6.25"       |
| Depth                | 6.25"       |
| Weight               | 2 lbs       |
|                      |             |
| <b>Body Material</b> | Metal       |
| Finish/Color         | Matte Black |
| Type of Finish       | Painted     |
|                      |             |
| Light Qty            | 1           |
| Light Base           | G9          |
| Light Max Watt       | 25          |
| Light Inc            | No          |
|                      |             |
|                      |             |
|                      |             |

| LED Compatible            | LED Compatible    |
|---------------------------|-------------------|
| Total Wattage             | 25W               |
| _                         |                   |
|                           |                   |
| Second Material           | Glass             |
| Second Finish/Color       | White             |
| Second Type of Finish     | Opal              |
|                           |                   |
| Rated For                 | Damp Location     |
| Voltage                   | 120V              |
| _                         |                   |
| Approval                  | cUL or equivalent |
|                           |                   |
| Warranty                  | 1 Year Limited    |
| Warranty Install Position | <u>'</u>          |
| <u> </u>                  | 1 Year Limited    |
| <u> </u>                  | 1 Year Limited    |