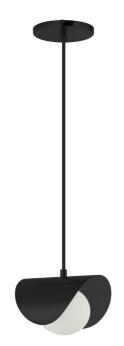

1 Light Halogen Pendant Matte Black with White Opal Glass

| Height               | 5.50"       |
|----------------------|-------------|
| Width/Length         | 6.25"       |
| Depth                | 6.25"       |
| Weight               | 2 lbs       |
|                      |             |
| <b>Body Material</b> | Metal       |
| Finish/Color         | Matte Black |
| Type of Finish       | Painted     |
|                      |             |
| Light Qty            | 1           |
| Light Base           | G9          |
| Light Max Watt       | 25          |
| Light Inc            | No          |
|                      |             |
|                      |             |
|                      |             |

| LED Compatible            | LED Compatible    |
|---------------------------|-------------------|
| Total Wattage             | 25W               |
| _                         |                   |
|                           |                   |
| Second Material           | Glass             |
| Second Finish/Color       | White             |
| Second Type of Finish     | Opal              |
|                           |                   |
| Rated For                 | Damp Location     |
| Voltage                   | 120V              |
| _                         |                   |
| Approval                  | cUL or equivalent |
|                           |                   |
| Warranty                  | 1 Year Limited    |
| Warranty Install Position | <u>'</u>          |
| <u> </u>                  | 1 Year Limited    |
| <u> </u>                  | 1 Year Limited    |