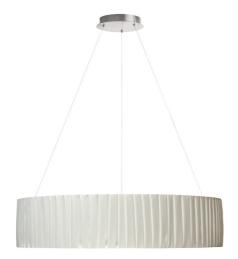

32W Chandelier Matte White with White Ribbon

## CRA-2432LEDC

| Height               | 5.5"                          |
|----------------------|-------------------------------|
| Width/Length         | 23.5"                         |
| Depth                | 23.5"                         |
| Weight               | 4 lbs                         |
|                      |                               |
| <b>Body Material</b> | Fabric                        |
| Finish/Color         | White                         |
| Type of Finish       | Ribbon                        |
|                      |                               |
| Light Qty            | 1                             |
| Light Base           | DC LED                        |
| Light Max Watt       | 32                            |
| Light Inc            | Yes                           |
| Light Lumens         | 2400(Initial) 1100(Delivered) |
| Light CRI            | 90+                           |
| Light CCT            | 3000K                         |