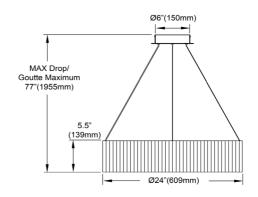

## CRA-2432LEDC

| Height               | 5.5"                          |
|----------------------|-------------------------------|
| Width/Length         | 23.5"                         |
| Depth                | 23.5"                         |
| Weight               | 4 lbs                         |
|                      |                               |
| <b>Body Material</b> | Fabric                        |
| Finish/Color         | White                         |
| Type of Finish       | Ribbon                        |
|                      |                               |
| Light Qty            | 1                             |
| Light Base           | DC LED                        |
| Light Max Watt       | 32                            |
| Light Inc            | Yes                           |
| Light Lumens         | 2400(Initial) 1100(Delivered) |
| Light CRI            | 90+                           |
| Light CCT            | 3000K                         |