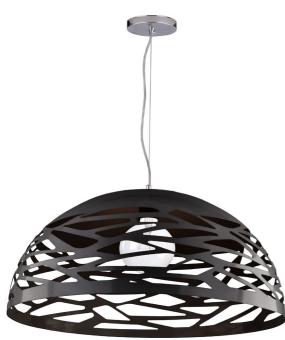

## COR-201P-BK - Coral 1LT Pendant, Matte Black Finish

## 1 Light Pendant, Matte Black Finish

## **COR-201P**

| Height         | 10.75'' |
|----------------|---------|
| Width/Length   | 20''    |
| Depth          | 20''    |
| Weight         | 3 lbs   |
|                |         |
| Body Material  | Metal   |
| Finish/Color   | Black   |
| Type of Finish | Painted |
|                |         |
| Light Qty      | 1       |
| Light Base     | E26     |
| Light Max Watt | 150     |
| Light Inc      | No      |
|                |         |