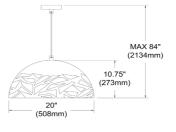

## **COR-201P**

| Height         | 10.75'' |
|----------------|---------|
| Width/Length   | 20''    |
| Depth          | 20''    |
| Weight         | 3 lbs   |
|                |         |
| Body Material  | Metal   |
| Finish/Color   | Black   |
| Type of Finish | Painted |
|                |         |
| Light Qty      | 1       |
| Light Base     | E26     |
| Light Max Watt | 150     |
| Light Inc      | No      |
|                |         |