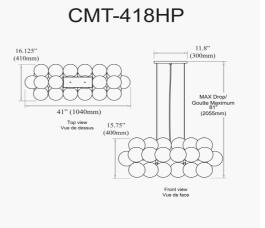

10 Light Halogen Horizontal Pendant, Polished Chrome with Smoked Glass

| Height                                    | 15.75"          |
|-------------------------------------------|-----------------|
| Width/Length                              | 41''            |
| Depth                                     | 16.25''         |
| Weight                                    | 12.5 lbs        |
|                                           |                 |
| Body Material                             | Metal           |
| Finish/Color                              | Polished Chrome |
|                                           |                 |
| Type of Finish                            | Electroplated   |
| · · · · ·                                 | Electroplated   |
| · · · · ·                                 | Electroplated   |
| Type of Finish                            | ·               |
| Type of Finish<br>Light Qty               | 10              |
| Type of Finish<br>Light Qty<br>Light Base | 10<br>G9        |

| Dimmable                        | Dimmable                                    |
|---------------------------------|---------------------------------------------|
| LED Compatible                  | LED Compatible                              |
| Total Wattage                   | 350W                                        |
|                                 |                                             |
|                                 |                                             |
| Second Material                 | Glass                                       |
| Second Finish/Color             | Smoke                                       |
|                                 |                                             |
|                                 |                                             |
|                                 |                                             |
| Rated For                       | Damp Location                               |
| Rated For<br>Voltage            | Damp Location<br>120V                       |
|                                 | 1                                           |
|                                 | 1                                           |
| Voltage                         | 120V                                        |
| Voltage<br>Approval             | 120V<br>cUL or equivalent                   |
| Voltage<br>Approval<br>Warranty | 120V<br>cUL or equivalent<br>1 Year Limited |
| Voltage<br>Approval<br>Warranty | 120V<br>cUL or equivalent<br>1 Year Limited |