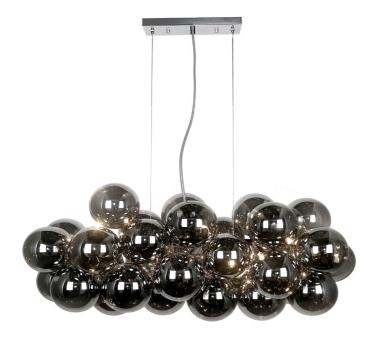

10 Light Halogen Horizontal Pendant, Polished Chrome with Smoked Glass

| Height                                    | 15.75"          |
|-------------------------------------------|-----------------|
| Width/Length                              | 41''            |
| Depth                                     | 16.25''         |
| Weight                                    | 12.5 lbs        |
|                                           |                 |
| Body Material                             | Metal           |
| Finish/Color                              | Polished Chrome |
|                                           |                 |
| Type of Finish                            | Electroplated   |
| · · · · ·                                 | Electroplated   |
| · · · · ·                                 | Electroplated   |
| Type of Finish                            | ·               |
| Type of Finish<br>Light Qty               | 10              |
| Type of Finish<br>Light Qty<br>Light Base | 10<br>G9        |

| Dimmable                        | Dimmable                                    |
|---------------------------------|---------------------------------------------|
| LED Compatible                  | LED Compatible                              |
| Total Wattage                   | 350W                                        |
|                                 |                                             |
|                                 |                                             |
| Second Material                 | Glass                                       |
| Second Finish/Color             | Smoke                                       |
|                                 |                                             |
|                                 |                                             |
|                                 |                                             |
| Rated For                       | Damp Location                               |
| Rated For<br>Voltage            | Damp Location<br>120V                       |
|                                 | 1                                           |
|                                 | 1                                           |
| Voltage                         | 120V                                        |
| Voltage<br>Approval             | 120V<br>cUL or equivalent                   |
| Voltage<br>Approval<br>Warranty | 120V<br>cUL or equivalent<br>1 Year Limited |
| Voltage<br>Approval<br>Warranty | 120V<br>cUL or equivalent<br>1 Year Limited |