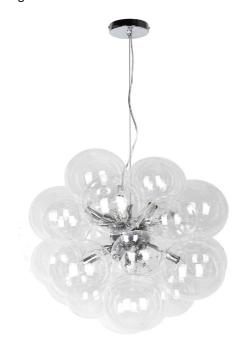

6 Light Halogen Pendant Polished Chrome Finish with Clear Glass

| Height               | 20''    |  |
|----------------------|---------|--|
| Width/Length         | 20"     |  |
| Depth                | 20"     |  |
| Weight               | 6.5 lbs |  |
|                      |         |  |
| <b>Body Material</b> | Glass   |  |
| Finish/Color         | Clear   |  |
|                      |         |  |
|                      |         |  |
| Light Qty            | 6       |  |
| Light Base           | G9      |  |
| Light Max Watt       | 35      |  |
| Light Inc            | No      |  |
|                      |         |  |
|                      |         |  |
|                      |         |  |

| Dimmable                  | Dimmable                         |
|---------------------------|----------------------------------|
| LED Compatible            | LED Compatible                   |
| Total Wattage             | 210W                             |
|                           |                                  |
|                           |                                  |
| Second Material           | Metal                            |
| Second Finish/Color       | Polished Chrome                  |
| Second Type of Finish     | Electroplated                    |
|                           |                                  |
|                           |                                  |
| Rated For                 | Dry Location                     |
| Rated For Voltage         | Dry Location<br>120V             |
| -                         |                                  |
| -                         |                                  |
| Voltage                   | 120V                             |
| Voltage<br>Approval       | 120V<br>cUL or equivalent        |
| Voltage Approval Warranty | cUL or equivalent 1 Year Limited |
| Voltage Approval Warranty | cUL or equivalent 1 Year Limited |