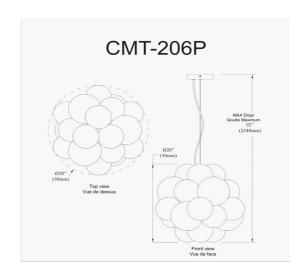

6 Light Halogen Pendant Polished Chrome Finish with Clear Glass

| Height               | 20''    |  |
|----------------------|---------|--|
| Width/Length         | 20"     |  |
| Depth                | 20"     |  |
| Weight               | 6.5 lbs |  |
|                      |         |  |
| <b>Body Material</b> | Glass   |  |
| Finish/Color         | Clear   |  |
|                      |         |  |
|                      |         |  |
| Light Qty            | 6       |  |
| Light Base           | G9      |  |
| Light Max Watt       | 35      |  |
| Light Inc            | No      |  |
|                      |         |  |
|                      |         |  |
|                      |         |  |

| Dimmable                  | Dimmable                         |
|---------------------------|----------------------------------|
| LED Compatible            | LED Compatible                   |
| Total Wattage             | 210W                             |
|                           |                                  |
|                           |                                  |
| Second Material           | Metal                            |
| Second Finish/Color       | Polished Chrome                  |
| Second Type of Finish     | Electroplated                    |
|                           |                                  |
|                           |                                  |
| Rated For                 | Dry Location                     |
| Rated For Voltage         | Dry Location<br>120V             |
| -                         |                                  |
| -                         |                                  |
| Voltage                   | 120V                             |
| Voltage<br>Approval       | 120V<br>cUL or equivalent        |
| Voltage Approval Warranty | cUL or equivalent 1 Year Limited |
| Voltage Approval Warranty | cUL or equivalent 1 Year Limited |