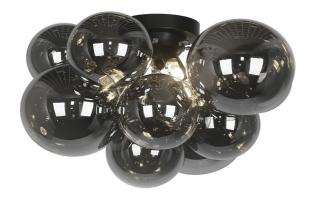

3 Light Halogen Flush Mount, Polished Chrome with Smoked Glass

| Height         | 11.5"           |  |  |
|----------------|-----------------|--|--|
| Width/Length   | 14.25''         |  |  |
| Depth          | 14.25"          |  |  |
| Weight         | 3.5 lbs         |  |  |
| Body Material  | Metal           |  |  |
| Finish/Color   | Polished Chrome |  |  |
| Type of Finish | Electroplated   |  |  |
| Light Qty      | 3               |  |  |
| Light Base     | G9              |  |  |
| Light Max Watt | 35              |  |  |
| Light Inc      | No              |  |  |
| <u> </u>       |                 |  |  |
|                |                 |  |  |
| •              |                 |  |  |

| Dimmable            | Dimmable          |  |  |
|---------------------|-------------------|--|--|
| LED Compatible      | LED Compatible    |  |  |
| Total Wattage       | 105W              |  |  |
|                     |                   |  |  |
|                     |                   |  |  |
| Second Material     | Glass             |  |  |
| Second Finish/Color | Smoke             |  |  |
|                     |                   |  |  |
|                     |                   |  |  |
| Rated For           | Damp Location     |  |  |
| Voltage             | 120V              |  |  |
|                     |                   |  |  |
| Approval            | cUL or equivalent |  |  |
| Warranty            | 1 Year Limited    |  |  |
|                     |                   |  |  |