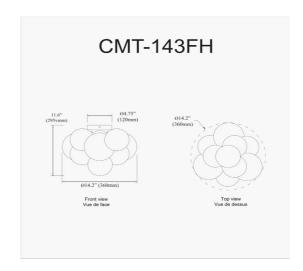

3 Light Halogen Flush Mount, Polished Chrome with Smoked Glass

| Height         | 11.5"           |  |  |
|----------------|-----------------|--|--|
| Width/Length   | 14.25''         |  |  |
| Depth          | 14.25"          |  |  |
| Weight         | 3.5 lbs         |  |  |
| Body Material  | Metal           |  |  |
| Finish/Color   | Polished Chrome |  |  |
| Type of Finish | Electroplated   |  |  |
| Light Qty      | 3               |  |  |
| Light Base     | G9              |  |  |
| Light Max Watt | 35              |  |  |
| Light Inc      | No              |  |  |
| <u> </u>       |                 |  |  |
|                |                 |  |  |
| •              |                 |  |  |

| Dimmable            | Dimmable          |  |  |
|---------------------|-------------------|--|--|
| LED Compatible      | LED Compatible    |  |  |
| Total Wattage       | 105W              |  |  |
|                     |                   |  |  |
|                     |                   |  |  |
| Second Material     | Glass             |  |  |
| Second Finish/Color | Smoke             |  |  |
|                     |                   |  |  |
|                     |                   |  |  |
| Rated For           | Damp Location     |  |  |
| Voltage             | 120V              |  |  |
|                     |                   |  |  |
| Approval            | cUL or equivalent |  |  |
| Warranty            | 1 Year Limited    |  |  |
|                     |                   |  |  |