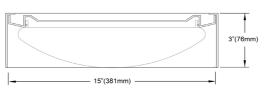

## CMN-1522LEDFH

| Height                                                                 | 3"                                                          |
|------------------------------------------------------------------------|-------------------------------------------------------------|
| Width/Length                                                           | 15''                                                        |
| Depth                                                                  | 15''                                                        |
| Weight                                                                 | 4 lbs                                                       |
|                                                                        |                                                             |
| Body Material                                                          | Metal                                                       |
| Finish/Color                                                           | Aged Brass                                                  |
| Type of Finish                                                         | Electroplated                                               |
|                                                                        |                                                             |
|                                                                        |                                                             |
| Light Qty                                                              | 1                                                           |
| Light Qty<br>Light Base                                                | 1<br>AC LED                                                 |
| <u> </u>                                                               | =                                                           |
| Light Base                                                             | AC LED                                                      |
| Light Base<br>Light Max Watt                                           | AC LED<br>22                                                |
| Light Base<br>Light Max Watt<br>Light Inc                              | AC LED<br>22<br>Yes                                         |
| Light Base<br>Light Max Watt<br>Light Inc<br>Light Lumens              | AC LED<br>22<br>Yes<br>2000(Initial) 1540(Delivered)        |
| Light Base<br>Light Max Watt<br>Light Inc<br>Light Lumens<br>Light CRI | AC LED<br>22<br>Yes<br>2000(Initial) 1540(Delivered)<br>80+ |