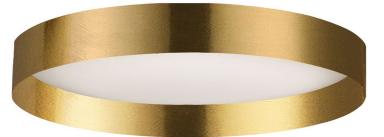

## CMN-1522LEDFH

| Height                                                                 | 3"                                                          |
|------------------------------------------------------------------------|-------------------------------------------------------------|
| Width/Length                                                           | 15''                                                        |
| Depth                                                                  | 15''                                                        |
| Weight                                                                 | 4 lbs                                                       |
|                                                                        |                                                             |
| Body Material                                                          | Metal                                                       |
| Finish/Color                                                           | Aged Brass                                                  |
| Type of Finish                                                         | Electroplated                                               |
|                                                                        |                                                             |
|                                                                        |                                                             |
| Light Qty                                                              | 1                                                           |
| Light Qty<br>Light Base                                                | 1<br>AC LED                                                 |
| <u> </u>                                                               | =                                                           |
| Light Base                                                             | AC LED                                                      |
| Light Base<br>Light Max Watt                                           | AC LED<br>22                                                |
| Light Base<br>Light Max Watt<br>Light Inc                              | AC LED<br>22<br>Yes                                         |
| Light Base<br>Light Max Watt<br>Light Inc<br>Light Lumens              | AC LED<br>22<br>Yes<br>2000(Initial) 1540(Delivered)        |
| Light Base<br>Light Max Watt<br>Light Inc<br>Light Lumens<br>Light CRI | AC LED<br>22<br>Yes<br>2000(Initial) 1540(Delivered)<br>80+ |