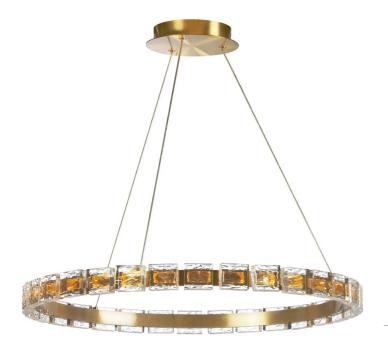

34W LED Camila Chandelier w/ Clear Acrylic

| Height       | 2''    |
|--------------|--------|
| Width/Length | 24''   |
| Depth        | 24''   |
| Weight       | 12 lbs |
|              |        |

| <b>Body Material</b> | Acrylic |  |
|----------------------|---------|--|
| Finish/Color         | Clear   |  |

| Dimmable       | Dimmable       |
|----------------|----------------|
| LED Compatible | Integrated LED |
| Total Wattage  | 34W            |

| Second Material       | Metal         |
|-----------------------|---------------|
| Second Finish/Color   | Aged Brass    |
| Second Type of Finish | Electroplated |