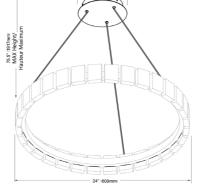

34W LED Camila Chandelier w/ Clear Acrylic

| Height       | 2''    |
|--------------|--------|
| Width/Length | 24''   |
| Depth        | 24''   |
| Weight       | 12 lbs |
|              |        |

| <b>Body Material</b> | Acrylic |  |
|----------------------|---------|--|
| Finish/Color         | Clear   |  |

| Rated For        | Damp Location     |
|------------------|-------------------|
| Voltage          | 120V              |
| Approval         | cUL or equivalent |
| Warranty         | 3 Years Limited   |
| Install Position | Ceiling           |
| Extension Length | 72                |