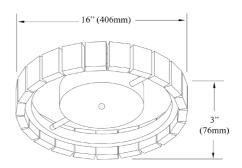

## CMA-1616LEDFH

| Height       | 3"    |
|--------------|-------|
| Width/Length | 16"   |
| Depth        | 16"   |
| Weight       | 5 lbs |

**Body Material** Acrylic Finish/Color Clear

| Light Qty      | 1                            |
|----------------|------------------------------|
| Light Base     | LED                          |
| Light Max Watt | 16                           |
| Light Inc      | Yes                          |
| Light Lumens   | 1200(Initial) 550(delivered) |
| Light CRI      | 90+                          |
| Light CCT      | 3000K                        |
| Light Life     | 30000 Hours                  |