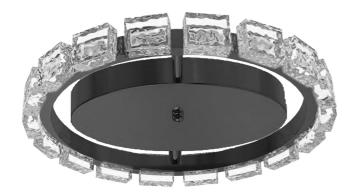

16W Flush Mount Matte Black with Clear Acrylic

## CMA-1616LEDFH

| Height       | 3"    |
|--------------|-------|
| Width/Length | 16"   |
| Depth        | 16"   |
| Weight       | 5 lbs |

**Body Material** Acrylic Finish/Color Clear

| Light Qty      | 1                            |
|----------------|------------------------------|
| Light Base     | LED                          |
| Light Max Watt | 16                           |
| Light Inc      | Yes                          |
| Light Lumens   | 1200(Initial) 550(delivered) |
| Light CRI      | 90+                          |
| Light CCT      | 3000K                        |
| Light Life     | 30000 Hours                  |