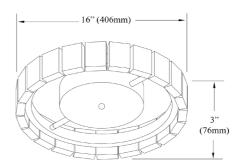

## CMA-1616LEDFH

| Height       |
|--------------|
| Width/Length |
| Depth        |
| Weight       |
| <br>Depth    |

| <b>Body Material</b> | Acrylic |  |
|----------------------|---------|--|
| Finish/Color         | Clear   |  |