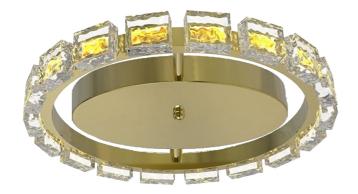

16W Flush Mount Aged Brass with Clear Acrylic

## CMA-1616LEDFH

| Height       |
|--------------|
| Width/Length |
| Depth        |
| Weight       |
| <br>Depth    |

| <b>Body Material</b> | Acrylic |  |
|----------------------|---------|--|
| Finish/Color         | Clear   |  |

| Dimmable       | Dimmable       |
|----------------|----------------|
| LED Compatible | Integrated LED |
| Total Wattage  | 16W            |

| Second Material       | Metal         |
|-----------------------|---------------|
| Second Finish/Color   | Aged Brass    |
| Second Type of Finish | Electroplated |