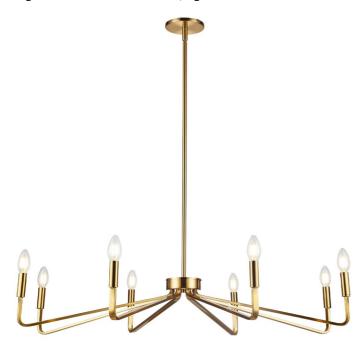

8 Light Incandescent Chandelier, Aged Brass

#CONNECT!

| 6''           |
|---------------|
| 38"           |
| 38"           |
| 10 lbs        |
|               |
| Metal         |
| Aged Brass    |
| Electroplated |
|               |
| 8             |
| E12           |
| 60            |
| No            |
|               |
|               |
|               |
|               |