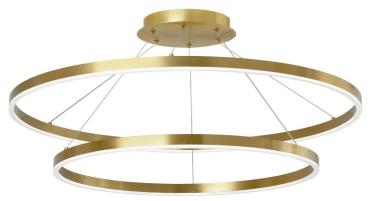

97W Chandelier, Aged Brass with White Acrylic Diffuser

| Width/Length         | 32"           |
|----------------------|---------------|
| Depth                | 32"           |
| Weight               | 7 lbs         |
|                      |               |
| <b>Body Material</b> | Metal         |
| Finish/Color         | Aged Brass    |
| Type of Finish       | Electroplated |
|                      |               |
| Light Qty            | 1             |
| Light Base           | LFD           |

1.5"

| Body Material  | Metal         |
|----------------|---------------|
| Finish/Color   | Aged Brass    |
| Type of Finish | Electroplated |
|                |               |
| Light Qty      | 1             |
| Light Base     | LED           |
| Light Max Watt | 63            |
| Light Inc      | Yes           |
| Light Lumens   | 4725          |
| Light CRI      | 90+           |
| Light CCT      | 3000K         |
| Light Life     | 30000 Hours   |
|                |               |

| Dimmable            | Dimmable          |
|---------------------|-------------------|
| LED Compatible      | Integrated LED    |
| Total Wattage       | 97W               |
|                     |                   |
|                     |                   |
| Second Material     | Acrylic           |
| Second Finish/Color | White             |
| \                   |                   |
|                     |                   |
| Rated For           | Damp Location     |
| Voltage             | 120V              |
|                     |                   |
| Approval            | cUL or equivalent |
| Warranty            | 3 Years Limited   |
| Install Position    | Ceiling           |