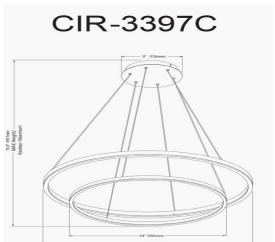

97W Chandelier, Aged Brass with White Acrylic Diffuser

| Width/Length         | 32"           |
|----------------------|---------------|
| Depth                | 32"           |
| Weight               | 7 lbs         |
|                      |               |
| <b>Body Material</b> | Metal         |
| Finish/Color         | Aged Brass    |
| Type of Finish       | Electroplated |
|                      |               |
| Light Qty            | 1             |
| Light Base           | LFD           |

1.5"

| Body Material  | Metal         |
|----------------|---------------|
| Finish/Color   | Aged Brass    |
| Type of Finish | Electroplated |
|                |               |
| Light Qty      | 1             |
| Light Base     | LED           |
| Light Max Watt | 63            |
| Light Inc      | Yes           |
| Light Lumens   | 4725          |
| Light CRI      | 90+           |
| Light CCT      | 3000K         |
| Light Life     | 30000 Hours   |
|                |               |

| Dimmable            | Dimmable          |
|---------------------|-------------------|
| LED Compatible      | Integrated LED    |
| Total Wattage       | 97W               |
|                     |                   |
|                     |                   |
| Second Material     | Acrylic           |
| Second Finish/Color | White             |
| \                   |                   |
|                     |                   |
| Rated For           | Damp Location     |
| Voltage             | 120V              |
|                     |                   |
| Approval            | cUL or equivalent |
| Warranty            | 3 Years Limited   |
| Install Position    | Ceiling           |

72

| Date:         | Notes: |
|---------------|--------|
| Fixture Type: |        |
| Job Name:     |        |
|               |        |

**Extension Length** 

Lighting | LED | Shades | Custom Designs www.dainolite.com 1-888-564-1262 🖾 dainolite@dainolite.com

Height