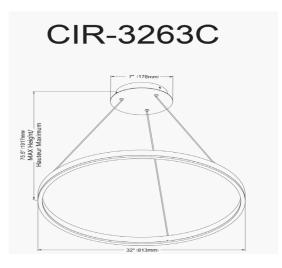

63W Chandelier, Aged Brass with White Acrylic Diffuser

| Height                                                                 | 1.5"                            |
|------------------------------------------------------------------------|---------------------------------|
| Width/Length                                                           | 32"                             |
| Depth                                                                  | 32"                             |
| Weight                                                                 | 4 lbs                           |
|                                                                        |                                 |
| Body Material                                                          | Metal                           |
| Finish/Color                                                           | Aged Brass                      |
| Type of Finish                                                         | Electroplated                   |
|                                                                        |                                 |
|                                                                        |                                 |
| Light Qty                                                              | 1                               |
| Light Qty<br>Light Base                                                | 1<br>LED                        |
| <u> </u>                                                               |                                 |
| Light Base                                                             | LED                             |
| Light Base<br>Light Max Watt                                           | LED<br>63                       |
| Light Base<br>Light Max Watt<br>Light Inc                              | LED<br>63<br>Yes                |
| Light Base<br>Light Max Watt<br>Light Inc<br>Light Lumens              | LED<br>63<br>Yes<br>4725        |
| Light Base<br>Light Max Watt<br>Light Inc<br>Light Lumens<br>Light CRI | LED<br>63<br>Yes<br>4725<br>90+ |

| Dimmable                        | Dimmable                                     |
|---------------------------------|----------------------------------------------|
| LED Compatible                  | Integrated LED                               |
| Total Wattage                   | 63W                                          |
|                                 |                                              |
|                                 |                                              |
| Second Material                 | Acrylic                                      |
| Second Finish/Color             | White                                        |
|                                 |                                              |
|                                 |                                              |
|                                 |                                              |
| Rated For                       | Damp Location                                |
| Rated For<br>Voltage            | Damp Location<br>120V                        |
|                                 |                                              |
|                                 |                                              |
| Voltage                         | 120V                                         |
| Voltage<br>Approval             | 120V<br>cUL or equivalent                    |
| Voltage<br>Approval<br>Warranty | 120V<br>cUL or equivalent<br>3 Years Limited |
| Voltage<br>Approval<br>Warranty | 120V<br>cUL or equivalent<br>3 Years Limited |