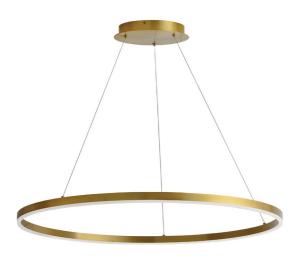

63W Chandelier, Aged Brass with White Acrylic Diffuser

| Height                                                                 | 1.5"                            |
|------------------------------------------------------------------------|---------------------------------|
| Width/Length                                                           | 32"                             |
| Depth                                                                  | 32"                             |
| Weight                                                                 | 4 lbs                           |
|                                                                        |                                 |
| Body Material                                                          | Metal                           |
| Finish/Color                                                           | Aged Brass                      |
| Type of Finish                                                         | Electroplated                   |
|                                                                        |                                 |
|                                                                        |                                 |
| Light Qty                                                              | 1                               |
| Light Qty<br>Light Base                                                | 1<br>LED                        |
| <u> </u>                                                               |                                 |
| Light Base                                                             | LED                             |
| Light Base<br>Light Max Watt                                           | LED<br>63                       |
| Light Base<br>Light Max Watt<br>Light Inc                              | LED<br>63<br>Yes                |
| Light Base<br>Light Max Watt<br>Light Inc<br>Light Lumens              | LED<br>63<br>Yes<br>4725        |
| Light Base<br>Light Max Watt<br>Light Inc<br>Light Lumens<br>Light CRI | LED<br>63<br>Yes<br>4725<br>90+ |

| Dimmable                        | Dimmable                                     |
|---------------------------------|----------------------------------------------|
| LED Compatible                  | Integrated LED                               |
| Total Wattage                   | 63W                                          |
|                                 |                                              |
|                                 |                                              |
| Second Material                 | Acrylic                                      |
| Second Finish/Color             | White                                        |
|                                 |                                              |
|                                 |                                              |
|                                 |                                              |
| Rated For                       | Damp Location                                |
| Rated For<br>Voltage            | Damp Location<br>120V                        |
|                                 |                                              |
|                                 |                                              |
| Voltage                         | 120V                                         |
| Voltage<br>Approval             | 120V<br>cUL or equivalent                    |
| Voltage<br>Approval<br>Warranty | 120V<br>cUL or equivalent<br>3 Years Limited |
| Voltage<br>Approval<br>Warranty | 120V<br>cUL or equivalent<br>3 Years Limited |