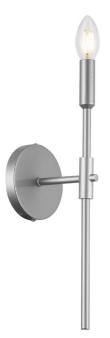

## CIN-161W-PC - Cinthia 1LT Wall Sconce, PC

## 1 Light Incandescent Wall Satin Chrome Polished Chrome

| Height                      | 16''            |
|-----------------------------|-----------------|
| Width/Length                | 4.75''          |
| Depth                       | 4.25''          |
| Weight                      | 1 lbs           |
|                             |                 |
| Body Material               | Metal           |
| Finish/Color                | Polished Chrome |
|                             |                 |
| Type of Finish              | Electroplated   |
| Type of Finish              | Electroplated   |
| Type of Finish<br>Light Qty | Electroplated   |
|                             | ·               |
| Light Qty                   | 1               |
| Light Qty<br>Light Base     | 1<br>E12        |