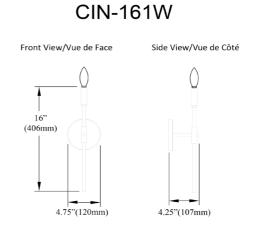

## 1 Light Incandescent Wall Satin Chrome Polished Chrome

| Height                      | 16''            |
|-----------------------------|-----------------|
| Width/Length                | 4.75''          |
| Depth                       | 4.25''          |
| Weight                      | 1 lbs           |
|                             |                 |
| Body Material               | Metal           |
| Finish/Color                | Polished Chrome |
|                             |                 |
| Type of Finish              | Electroplated   |
| Type of Finish              | Electroplated   |
| Type of Finish<br>Light Qty | Electroplated   |
|                             | ·               |
| Light Qty                   | 1               |
| Light Qty<br>Light Base     | 1<br>E12        |