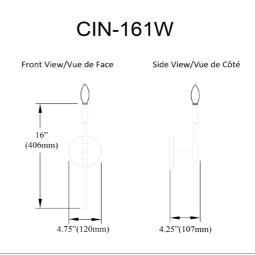

## CIN-161W-AGB - Cinthia 1LT Wall Sconce, AGB

## 1 Light Incandescent Wall Satin Chrome Aged Brass

| Height         | 16"        |
|----------------|------------|
| Width/Length   | 4.75''     |
| Depth          | 4.25"      |
| Weight         | 1 lbs      |
|                |            |
| Body Material  | Metal      |
| Finish/Color   | Aged Brass |
| Type of Finish | Painted    |
|                |            |
| Light Qty      | 1          |
| Light Base     | E12        |
| Light Max Watt | 60         |
|                |            |
| Light Inc      | No         |