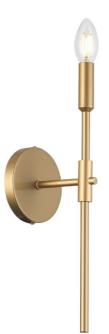

## CIN-161W-AGB - Cinthia 1LT Wall Sconce, AGB

## 1 Light Incandescent Wall Satin Chrome Aged Brass

| Height         | 16"        |
|----------------|------------|
| Width/Length   | 4.75''     |
| Depth          | 4.25"      |
| Weight         | 1 lbs      |
|                |            |
| Body Material  | Metal      |
| Finish/Color   | Aged Brass |
| Type of Finish | Painted    |
|                |            |
| Light Qty      | 1          |
| Light Base     | E12        |
| Light Max Watt | 60         |
|                |            |
| Light Inc      | No         |