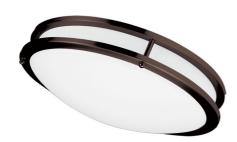

Dimmable LED Ceiling Flush Mount, Bronze Finish

| Height                  | 3.75"             |
|-------------------------|-------------------|
| Width/Length            | 12"               |
| Depth                   | 12"               |
| Weight                  | 2 lbs             |
|                         |                   |
| <b>Body Material</b>    | Plastic           |
| Finish/Color            | White             |
| Type of Finish          | Acrylic           |
|                         |                   |
| Light Qty               | 1                 |
| Light Base              | LED               |
| Light Max Watt          | 18                |
| Light Inc               | Yes               |
| Light Lumens            | 1290              |
| Light CRI               | 80+               |
|                         | 200011            |
| Light CCT               | 3000K             |
| Light CCT<br>Light Life | 5000K 50000 Hours |

| Dimmable              | Dimmable                  |
|-----------------------|---------------------------|
| LED Compatible        | Integrated LED            |
| Total Wattage         | 18W                       |
|                       |                           |
|                       |                           |
| Second Material       | Metal                     |
| Second Finish/Color   | Bronze                    |
| Second Type of Finish | Electroplated             |
|                       |                           |
|                       |                           |
| Rated For             | Indoor                    |
| Rated For<br>Voltage  | Indoor<br>120V            |
|                       |                           |
|                       |                           |
| Voltage               | 120V                      |
| Voltage               | 120V<br>cUL or equivalent |