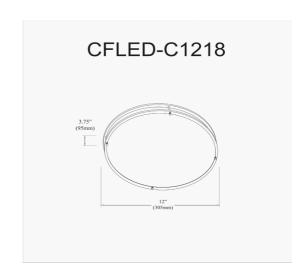

Dimmable LED Ceiling Flush Mount, Bronze Finish

| Height                  | 3.75"             |
|-------------------------|-------------------|
| Width/Length            | 12"               |
| Depth                   | 12"               |
| Weight                  | 2 lbs             |
|                         |                   |
| <b>Body Material</b>    | Plastic           |
| Finish/Color            | White             |
| Type of Finish          | Acrylic           |
|                         |                   |
| Light Qty               | 1                 |
| Light Base              | LED               |
| Light Max Watt          | 18                |
| Light Inc               | Yes               |
| Light Lumens            | 1290              |
| Light CRI               | 80+               |
|                         | 200011            |
| Light CCT               | 3000K             |
| Light CCT<br>Light Life | 5000K 50000 Hours |