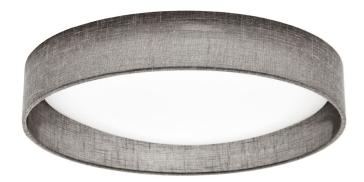

LED Flush Mount, Satin Chrome Finish, Grey Shade

## CFLD-1522

| Height                    | 3"          |  |
|---------------------------|-------------|--|
| Width/Length              | 15"         |  |
| Depth                     | 15"         |  |
| Weight                    | 3 lbs       |  |
|                           |             |  |
| <b>Body Material</b>      | Fabric      |  |
| Finish/Color              | Grey        |  |
| Type of Finish            | Fabric      |  |
|                           |             |  |
| Light Qty                 | 1           |  |
| Light Base                | LED         |  |
| Light Max Watt            | 22          |  |
|                           |             |  |
| Light Inc                 | Yes         |  |
| Light Inc<br>Light Lumens |             |  |
| _ <del></del>             | Yes         |  |
| Light Lumens              | Yes<br>1640 |  |