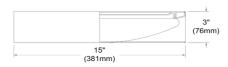

## CFLD-1522

| Height                    | 3"          |  |
|---------------------------|-------------|--|
| Width/Length              | 15"         |  |
| Depth                     | 15"         |  |
| Weight                    | 3 lbs       |  |
|                           |             |  |
| <b>Body Material</b>      | Fabric      |  |
| Finish/Color              | Grey        |  |
| Type of Finish            | Fabric      |  |
|                           |             |  |
| Light Qty                 | 1           |  |
| Light Base                | LED         |  |
| Light Max Watt            | 22          |  |
|                           |             |  |
| Light Inc                 | Yes         |  |
| Light Inc<br>Light Lumens |             |  |
| _ <del></del>             | Yes         |  |
| Light Lumens              | Yes<br>1640 |  |