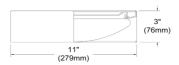

## CFLD-1114

| Height                                           | 3"               |
|--------------------------------------------------|------------------|
| Width/Length                                     | 11"              |
| Depth                                            | 11"              |
| Weight                                           | 3 lbs            |
|                                                  |                  |
| <b>Body Material</b>                             | Fabric           |
| Finish/Color                                     | Black            |
| Type of Finish                                   | Fabric           |
|                                                  |                  |
|                                                  |                  |
| Light Qty                                        | 1                |
| Light Qty<br>Light Base                          | 1<br>LED         |
|                                                  |                  |
| Light Base                                       | LED              |
| Light Base Light Max Watt                        | LED<br>14        |
| Light Base Light Max Watt Light Inc              | LED<br>14<br>Yes |
| Light Base Light Max Watt Light Inc Light Lumens | LED 14 Yes 1100  |