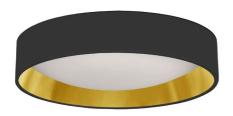

11" Light Flush Mount Fixture Black/Gold Shade

## CFLD-1114

| Height                                           | 3"               |
|--------------------------------------------------|------------------|
| Width/Length                                     | 11"              |
| Depth                                            | 11"              |
| Weight                                           | 3 lbs            |
|                                                  |                  |
| <b>Body Material</b>                             | Fabric           |
| Finish/Color                                     | Black            |
| Type of Finish                                   | Fabric           |
|                                                  |                  |
|                                                  |                  |
| Light Qty                                        | 1                |
| Light Qty<br>Light Base                          | 1<br>LED         |
|                                                  |                  |
| Light Base                                       | LED              |
| Light Base Light Max Watt                        | LED<br>14        |
| Light Base Light Max Watt Light Inc              | LED<br>14<br>Yes |
| Light Base Light Max Watt Light Inc Light Lumens | LED 14 Yes 1100  |