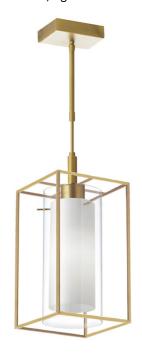

1 Light Rectangular Pendant, Aged Brass Metal Frame with FR/CLR Glass

| Height               | 12.5"         |
|----------------------|---------------|
| Width/Length         | 6.5"          |
| Depth                | 6.5"          |
| Weight               | 4 lbs         |
|                      |               |
| <b>Body Material</b> | Metal         |
| Finish/Color         | Aged Brass    |
| Type of Finish       | Electroplated |
|                      |               |
| Light Qty            | 1             |
| Light Base           | E26           |
| Light Max Watt       | 100           |
| Light Inc            | No            |
|                      |               |
|                      |               |
|                      |               |

| Dimmable             | Dimmable                         |
|----------------------|----------------------------------|
| LED Compatible       | LED Compatible                   |
| Total Wattage        | 100W                             |
|                      |                                  |
|                      |                                  |
| Second Material      | Glass                            |
| Second Finish/Color  | Clear/Frosted                    |
|                      |                                  |
|                      |                                  |
| Rated For            | Damp Location                    |
| Voltage              | 120V                             |
|                      | 1201                             |
|                      | 1200                             |
| Approval             | cUL or equivalent                |
| Approval<br>Warranty |                                  |
|                      | cUL or equivalent                |
| Warranty             | cUL or equivalent 1 Year Limited |