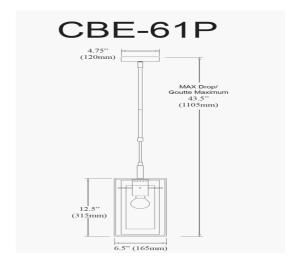

1 Light Rectangular Pendant, Aged Brass Metal Frame with FR/CLR Glass

| Height               | 12.5"         |
|----------------------|---------------|
| Width/Length         | 6.5"          |
| Depth                | 6.5"          |
| Weight               | 4 lbs         |
|                      |               |
| <b>Body Material</b> | Metal         |
| Finish/Color         | Aged Brass    |
| Type of Finish       | Electroplated |
|                      |               |
| Light Qty            | 1             |
| Light Base           | E26           |
| Light Max Watt       | 100           |
| Light Inc            | No            |
|                      |               |
|                      |               |
|                      |               |