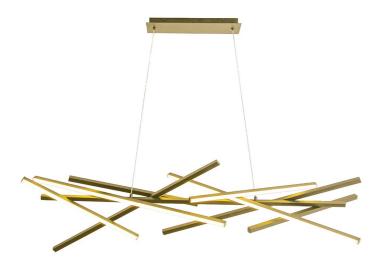

80W LED Carly Chandelier Aged Brass

Top View/Vue de dessus

| Height                                                    | 10.75"                                            |
|-----------------------------------------------------------|---------------------------------------------------|
| Width/Length                                              | 55''                                              |
| Depth                                                     | 13.75''                                           |
| Weight                                                    | 8 lbs                                             |
|                                                           |                                                   |
| Body Material                                             | Metal                                             |
| Finish/Color                                              | Aged Brass                                        |
| Type of Finish                                            | Electroplated                                     |
|                                                           |                                                   |
| Light Qty                                                 | 1                                                 |
|                                                           | 1                                                 |
| Light Base                                                | LED                                               |
| <u> </u>                                                  | _                                                 |
| Light Base                                                | LED                                               |
| Light Base<br>Light Max Watt                              | LED<br>80                                         |
| Light Base<br>Light Max Watt<br>Light Inc                 | LED<br>80<br>Yes                                  |
| Light Base<br>Light Max Watt<br>Light Inc<br>Light Lumens | LED<br>80<br>Yes<br>6600(Initial) 5400(Delivered) |