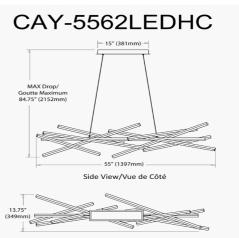

80W LED Carly Chandelier Aged Brass

Top View/Vue de dessus

| Height                                                    | 10.75"                                            |
|-----------------------------------------------------------|---------------------------------------------------|
| Width/Length                                              | 55''                                              |
| Depth                                                     | 13.75''                                           |
| Weight                                                    | 8 lbs                                             |
|                                                           |                                                   |
| Body Material                                             | Metal                                             |
| Finish/Color                                              | Aged Brass                                        |
| Type of Finish                                            | Electroplated                                     |
|                                                           |                                                   |
| Light Qty                                                 | 1                                                 |
|                                                           | 1                                                 |
| Light Base                                                | LED                                               |
| <u> </u>                                                  | _                                                 |
| Light Base                                                | LED                                               |
| Light Base<br>Light Max Watt                              | LED<br>80                                         |
| Light Base<br>Light Max Watt<br>Light Inc                 | LED<br>80<br>Yes                                  |
| Light Base<br>Light Max Watt<br>Light Inc<br>Light Lumens | LED<br>80<br>Yes<br>6600(Initial) 5400(Delivered) |

| Dimmable                        | Dimmable                                     |
|---------------------------------|----------------------------------------------|
| LED Compatible                  | Integrated LED                               |
| Total Wattage                   | 80W                                          |
|                                 |                                              |
| Second Material                 | Acrylic                                      |
| Second Finish/Color             | White                                        |
|                                 |                                              |
|                                 |                                              |
|                                 |                                              |
| Rated For                       | Damp Location                                |
| Rated For<br>Voltage            | Damp Location<br>120V                        |
|                                 | I                                            |
|                                 | I                                            |
| Voltage                         | 120V                                         |
| Voltage<br>Approval             | 120V<br>cUL or equivalent                    |
| Voltage<br>Approval<br>Warranty | 120V<br>cUL or equivalent<br>3 Years Limited |