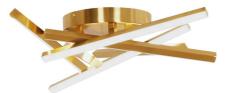

34W Flush Mount Aged Brass with White Silicone Diffuser

## CAY-1630LEDFH

| Height               | 7''                           |
|----------------------|-------------------------------|
| Width/Length         | 20''                          |
| Depth                | 20''                          |
| Weight               | 4 lbs                         |
|                      |                               |
| <b>Body Material</b> | Metal                         |
| Finish/Color         | Aged Brass                    |
| Type of Finish       | Electroplated                 |
|                      |                               |
| Light Qty            | 1                             |
| Light Base           | DC LED                        |
| Light Max Watt       | 34                            |
| Light Inc            | Yes                           |
| Light Lumens         | 3000(Initial) 1400(Delivered) |
| Light CRI            | 90+                           |
| Light CCT            | 3000K                         |
| Light Life           | 30000 Hours                   |
|                      |                               |