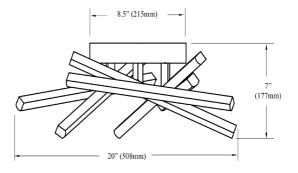

## CAY-1630LEDFH

| Height               | 7''                           |
|----------------------|-------------------------------|
| Width/Length         | 20''                          |
| Depth                | 20''                          |
| Weight               | 4 lbs                         |
|                      |                               |
| <b>Body Material</b> | Metal                         |
| Finish/Color         | Aged Brass                    |
| Type of Finish       | Electroplated                 |
|                      |                               |
| Light Qty            | 1                             |
| Light Base           | DC LED                        |
| Light Max Watt       | 34                            |
| Light Inc            | Yes                           |
| Light Lumens         | 3000(Initial) 1400(Delivered) |
| Light CRI            | 90+                           |
| Light CCT            | 3000K                         |
| Light Life           | 30000 Hours                   |
|                      |                               |