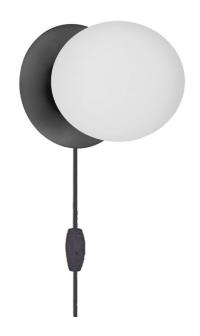

25W Halogen Burlat Wall Lamp w/ White Glass

| Height               | 6''   |
|----------------------|-------|
| Width/Length         | 6''   |
| Depth                | 6''   |
| Weight               | 2 lbs |
|                      |       |
| <b>Body Material</b> | Glass |
| Finish/Color         | White |
| Type of Finish       | Opal  |
|                      |       |
| Light Qty            | 1     |
| Light Base           | G9    |
| Light Max Watt       | 25    |
| Light Inc            | No    |
|                      |       |
|                      |       |

| Dimmable              | Dimmable          |
|-----------------------|-------------------|
| LED Compatible        | LED Compatible    |
| Total Wattage         | 25W               |
|                       |                   |
|                       |                   |
| Second Material       | Metal             |
| Second Finish/Color   | Matte Black       |
| Second Type of Finish | Painted           |
|                       |                   |
| Rated For             | Damp Location     |
| Voltage               | 120V              |
|                       |                   |
| Approval              | cUL or equivalent |
| Warranty              | 1 Year Limited    |
| Install Position      | W/all             |