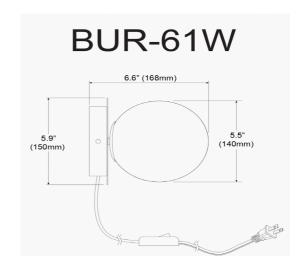

25W Halogen Burlat Wall Lamp w/ White Glass

| Height               | 6''   |
|----------------------|-------|
| Width/Length         | 6''   |
| Depth                | 6''   |
| Weight               | 2 lbs |
|                      |       |
| <b>Body Material</b> | Glass |
| Finish/Color         | White |
| Type of Finish       | Opal  |
|                      |       |
| Light Qty            | 1     |
| Light Base           | G9    |
| Light Max Watt       | 25    |
| Light Inc            | No    |
|                      |       |
|                      |       |

| Dimmable              | Dimmable          |
|-----------------------|-------------------|
| LED Compatible        | LED Compatible    |
| Total Wattage         | 25W               |
|                       |                   |
|                       |                   |
| Second Material       | Metal             |
| Second Finish/Color   | Matte Black       |
| Second Type of Finish | Painted           |
|                       |                   |
| Rated For             | Damp Location     |
| Voltage               | 120V              |
|                       |                   |
| Approval              | cUL or equivalent |
| Warranty              | 1 Year Limited    |
| Install Position      | W/all             |