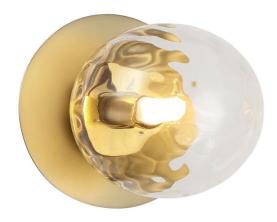

1 Light Incandescent Wall Sconce, Aged Brass with Clear Glass

| Height               | 6''      |
|----------------------|----------|
| Width/Length         | 6''      |
| Depth                | 6"       |
| Weight               | 2 lbs    |
|                      |          |
| <b>Body Material</b> | Glass    |
| Finish/Color         | Clear    |
| Type of Finish       | Hammered |
|                      |          |
| Light Qty            | 1        |
| Light Base           | G9       |
| Light Max Watt       | 25       |
| Light Inc            | No       |
|                      |          |
|                      |          |

| Dimmable              | Dimmable          |
|-----------------------|-------------------|
| LED Compatible        | LED Compatible    |
| Total Wattage         | 25W               |
|                       |                   |
|                       |                   |
| Second Material       | Metal             |
| Second Finish/Color   | Aged Brass        |
| Second Type of Finish | Electroplated     |
|                       |                   |
| Rated For             | Damp Location     |
| Voltage               | 120V              |
|                       |                   |
| Approval              | cUL or equivalent |
| Warranty              | 1 Year Limited    |
| Install Position      | Wall              |
|                       |                   |