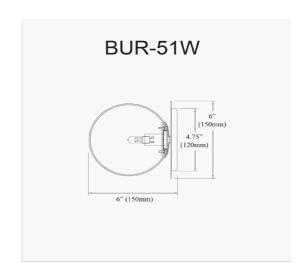

1 Light Incandescent Wall Sconce, Aged Brass with Clear Glass

| Height               | 6''      |
|----------------------|----------|
| Width/Length         | 6''      |
| Depth                | 6"       |
| Weight               | 2 lbs    |
|                      |          |
| <b>Body Material</b> | Glass    |
| Finish/Color         | Clear    |
| Type of Finish       | Hammered |
|                      |          |
| Light Qty            | 1        |
| Light Base           | G9       |
| Light Max Watt       | 25       |
| Light Inc            | No       |
|                      |          |
|                      |          |