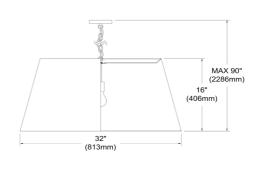

1 Light Brynn Extra Large Pendant, Black/Silver Shade, Black

| Height               | 16"    |
|----------------------|--------|
| Width/Length         | 32"    |
| Depth                | 32"    |
| Weight               | 8 lbs  |
|                      |        |
| <b>Body Material</b> | Fabric |
| Finish/Color         | Black  |
| Type of Finish       | Fabric |
|                      |        |
| Light Qty            | 1      |
| Light Base           | E26    |
| Light Max Watt       | 100    |
| Light Inc            | No     |
|                      |        |
|                      |        |

72

| Date:         | Notes: |
|---------------|--------|
| Fixture Type: |        |
| Job Name:     |        |

**Extension Length** 

Lighting | LED | Shades | Custom Designs

www.dainolite.com