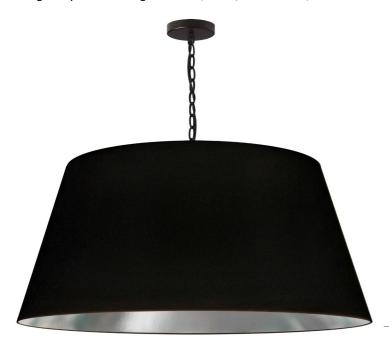

1 Light Brynn Extra Large Pendant, Black/Silver Shade, Black

| Height               | 16"    |
|----------------------|--------|
| Width/Length         | 32"    |
| Depth                | 32"    |
| Weight               | 8 lbs  |
|                      |        |
| <b>Body Material</b> | Fabric |
| Finish/Color         | Black  |
| Type of Finish       | Fabric |
|                      |        |
| Light Qty            | 1      |
| Light Base           | E26    |
| Light Max Watt       | 100    |
| Light Inc            | No     |
|                      |        |
|                      |        |