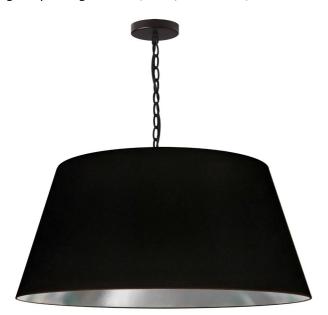

1 Light Brynn Large Pendant, Black/Silver Shade, Black

| Height               | 13"    |
|----------------------|--------|
| Width/Length         | 26"    |
| Depth                | 26"    |
| Weight               | 6 lbs  |
|                      |        |
| <b>Body Material</b> | Fabric |
| Finish/Color         | Black  |
| Type of Finish       | Fabric |
|                      |        |
| Light Qty            | 1      |
| Light Base           | E26    |
| Light Max Watt       | 100    |
| Light Inc            | No     |
|                      |        |
|                      |        |
|                      |        |