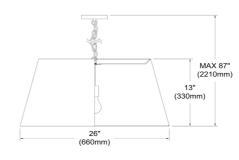

1 Light Brynn Large Pendant, Black/Silver Shade, Black

| Height               | 13"    |
|----------------------|--------|
| Width/Length         | 26"    |
| Depth                | 26"    |
| Weight               | 6 lbs  |
|                      |        |
| <b>Body Material</b> | Fabric |
| Finish/Color         | Black  |
| Type of Finish       | Fabric |
|                      |        |
| Light Qty            | 1      |
| Light Base           | E26    |
| Light Max Watt       | 100    |
| Light Inc            | No     |
|                      |        |
|                      |        |
|                      |        |

72

| Date:         | Notes: |
|---------------|--------|
| Fixture Type: |        |
| Job Name:     |        |

**Extension Length** 

Lighting | LED | Shades | Custom Designs

www.dainolite.com 1-888-564-1262 dainolite@dainolite.com