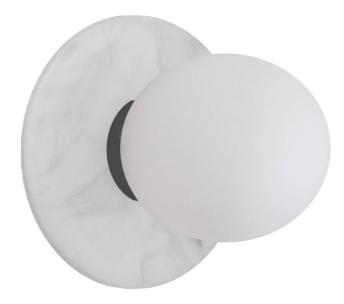

#CONNECT!

| Height               | 9''            |
|----------------------|----------------|
| Width/Length         | 9''            |
| Depth                | 6.5''          |
| Weight               | 3 lbs          |
|                      |                |
| <b>Body Material</b> | Faux Alabaster |
| Finish/Color         | White          |
|                      |                |
|                      |                |
| Light Qty            | 1              |
| Light Base           | G9             |
| Light Max Watt       | 40             |
| Light Inc            | No             |
|                      |                |
|                      |                |
|                      |                |

| Dimmable            | Dimmable          |
|---------------------|-------------------|
| LED Compatible      | LED Compatible    |
| Total Wattage       | 40W               |
|                     |                   |
|                     |                   |
| Second Material     | Glass             |
| Second Finish/Color | White             |
|                     |                   |
|                     |                   |
| Rated For           | Damp              |
| Voltage             | 120V              |
|                     |                   |
| Approval            | cUL or equivalent |
| Warranty            | 1 Year Limited    |
| Install Position    | Wall              |
|                     |                   |