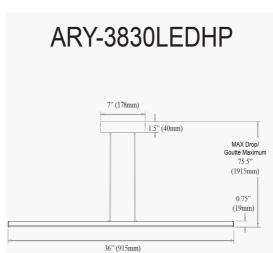

30W Horizontal Pendant, Aged Brass with White Acrylic Diffuser

| Height                                                     | 0.75"                           |
|------------------------------------------------------------|---------------------------------|
| Width/Length                                               | 36"                             |
| Depth                                                      | 0.5"                            |
| Weight                                                     | 3 lbs                           |
|                                                            |                                 |
| <b>Body Material</b>                                       | Metal                           |
| Finish/Color                                               | Aged Brass                      |
| Type of Finish                                             | Electroplated                   |
|                                                            |                                 |
|                                                            |                                 |
| Light Qty                                                  | 1                               |
| Light Qty Light Base                                       | 1<br>LED                        |
|                                                            |                                 |
| Light Base                                                 | LED                             |
| Light Base Light Max Watt                                  | LED<br>30                       |
| Light Base Light Max Watt Light Inc                        | LED<br>30<br>Yes                |
| Light Base Light Max Watt Light Inc Light Lumens           | LED<br>30<br>Yes<br>2400        |
| Light Base Light Max Watt Light Inc Light Lumens Light CRI | LED<br>30<br>Yes<br>2400<br>80+ |