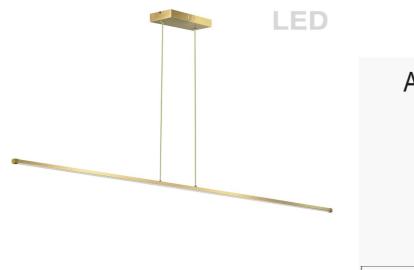

30W Horizontal Pendant, Aged Brass with White Acrylic Diffuser

| Height                                                     | 0.75"                           |
|------------------------------------------------------------|---------------------------------|
| Width/Length                                               | 36"                             |
| Depth                                                      | 0.5"                            |
| Weight                                                     | 3 lbs                           |
|                                                            |                                 |
| <b>Body Material</b>                                       | Metal                           |
| Finish/Color                                               | Aged Brass                      |
| Type of Finish                                             | Electroplated                   |
|                                                            |                                 |
|                                                            |                                 |
| Light Qty                                                  | 1                               |
| Light Qty Light Base                                       | 1<br>LED                        |
|                                                            |                                 |
| Light Base                                                 | LED                             |
| Light Base Light Max Watt                                  | LED<br>30                       |
| Light Base Light Max Watt Light Inc                        | LED<br>30<br>Yes                |
| Light Base Light Max Watt Light Inc Light Lumens           | LED<br>30<br>Yes<br>2400        |
| Light Base Light Max Watt Light Inc Light Lumens Light CRI | LED<br>30<br>Yes<br>2400<br>80+ |