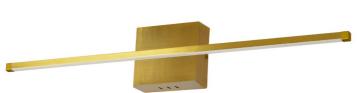

30W LED Wall Sconce, Polished Chrome with White Acrylic Diffuser

| Height               | 4.5"          |
|----------------------|---------------|
| Width/Length         | 36''          |
| Depth                | 2''           |
| Weight               | 1.7 lbs       |
|                      |               |
| <b>Body Material</b> | Metal         |
| Finish/Color         | Aged Brass    |
| Type of Finish       | Electroplated |
|                      |               |
| Light Qty            | 1             |
| Liebs Doos           | 150           |

| <b>Body Material</b> | Metal         |
|----------------------|---------------|
| Finish/Color         | Aged Brass    |
| Type of Finish       | Electroplated |
|                      |               |
| Light Qty            | 1             |
| Light Base           | LED           |
| Light Max Watt       | 30            |
| Light Inc            | Yes           |
| <b>Light Lumens</b>  | 2217          |
| Light CRI            | 90+           |
| Light CCT            | 3000K         |
| Light Life           | 30000 Hours   |