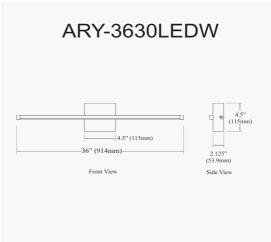

30W LED Wall Sconce, Polished Chrome with White Acrylic Diffuser

| Height               | 4.5"          |
|----------------------|---------------|
| Width/Length         | 36''          |
| Depth                | 2''           |
| Weight               | 1.7 lbs       |
|                      |               |
| <b>Body Material</b> | Metal         |
| Finish/Color         | Aged Brass    |
| Type of Finish       | Electroplated |
|                      |               |
| Light Qty            | 1             |
| Liebs Doos           | 150           |