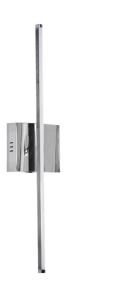

## ARY-2519LEDW-PC - Array 19W Wall Sconce PC w/WH Acrylic Diffuser

19W LED Wall Sconce, Polished Chrome with White Acrylic Diffuser

| Height                                                    | 4.5"                    |
|-----------------------------------------------------------|-------------------------|
| Width/Length                                              | 24.5"                   |
| Depth                                                     | 2.25"                   |
| Weight                                                    | 1.3 lbs                 |
|                                                           |                         |
| Body Material                                             | Metal                   |
| Finish/Color                                              | Polished Chrome         |
| Type of Finish                                            | Electroplated           |
|                                                           |                         |
|                                                           |                         |
| Light Qty                                                 | 1                       |
| Light Qty<br>Light Base                                   | 1<br>LED                |
|                                                           |                         |
| Light Base                                                | LED                     |
| Light Base<br>Light Max Watt                              | LED<br>19               |
| Light Base<br>Light Max Watt<br>Light Inc                 | LED<br>19<br>Yes        |
| Light Base<br>Light Max Watt<br>Light Inc<br>Light Lumens | LED<br>19<br>Yes<br>831 |