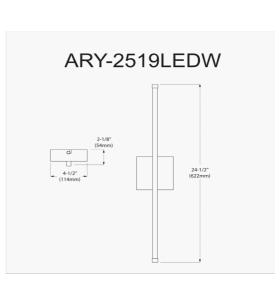

## ARY-2519LEDW-PC - Array 19W Wall Sconce PC w/WH Acrylic Diffuser

19W LED Wall Sconce, Polished Chrome with White Acrylic Diffuser

| Height                                                    | 4.5"                    |
|-----------------------------------------------------------|-------------------------|
| Width/Length                                              | 24.5"                   |
| Depth                                                     | 2.25"                   |
| Weight                                                    | 1.3 lbs                 |
|                                                           |                         |
| Body Material                                             | Metal                   |
| Finish/Color                                              | Polished Chrome         |
| Type of Finish                                            | Electroplated           |
|                                                           |                         |
|                                                           |                         |
| Light Qty                                                 | 1                       |
| Light Qty<br>Light Base                                   | 1<br>LED                |
|                                                           |                         |
| Light Base                                                | LED                     |
| Light Base<br>Light Max Watt                              | LED<br>19               |
| Light Base<br>Light Max Watt<br>Light Inc                 | LED<br>19<br>Yes        |
| Light Base<br>Light Max Watt<br>Light Inc<br>Light Lumens | LED<br>19<br>Yes<br>831 |