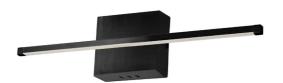

19W LED Wall Sconce, Matte Black with White Acrylic Diffuser

| Height                                           | 4.5"             |
|--------------------------------------------------|------------------|
| Width/Length                                     | 24.5"            |
| Depth                                            | 2.25"            |
| Weight                                           | 1.3 lbs          |
|                                                  |                  |
| <b>Body Material</b>                             | Metal            |
| Finish/Color                                     | Black            |
| Type of Finish                                   | Painted          |
|                                                  |                  |
|                                                  |                  |
| Light Qty                                        | 1                |
| Light Qty<br>Light Base                          | 1<br>LED         |
|                                                  |                  |
| Light Base                                       | LED              |
| Light Base<br>Light Max Watt                     | LED<br>19        |
| Light Base Light Max Watt Light Inc              | LED<br>19<br>Yes |
| Light Base Light Max Watt Light Inc Light Lumens | LED 19 Yes 831   |