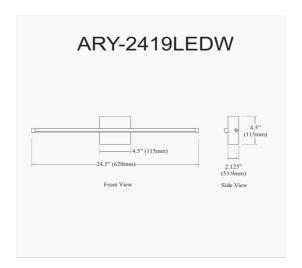

19W LED Wall Sconce, Matte Black with White Acrylic Diffuser

| Height                                           | 4.5"             |
|--------------------------------------------------|------------------|
| Width/Length                                     | 24.5"            |
| Depth                                            | 2.25"            |
| Weight                                           | 1.3 lbs          |
|                                                  |                  |
| <b>Body Material</b>                             | Metal            |
| Finish/Color                                     | Black            |
| Type of Finish                                   | Painted          |
|                                                  |                  |
|                                                  |                  |
| Light Qty                                        | 1                |
| Light Qty<br>Light Base                          | 1<br>LED         |
|                                                  |                  |
| Light Base                                       | LED              |
| Light Base<br>Light Max Watt                     | LED<br>19        |
| Light Base Light Max Watt Light Inc              | LED<br>19<br>Yes |
| Light Base Light Max Watt Light Inc Light Lumens | LED 19 Yes 831   |