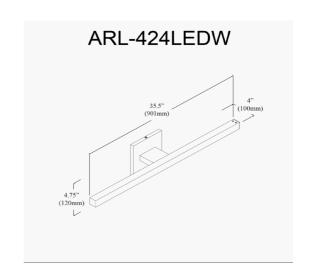

24W LED Polished Chrome Arandel Vanity

| Height               | 4.75"                         |
|----------------------|-------------------------------|
| Width/Length         | 35.5"                         |
| Depth                | 4''                           |
| Weight               | 3 lbs                         |
|                      |                               |
| <b>Body Material</b> | Metal                         |
| Finish/Color         | Polished Chrome               |
| Type of Finish       | Electroplated                 |
|                      |                               |
| Light Qty            | 1                             |
| Light Base           | LED                           |
| Light Max Watt       | 24                            |
| Light Inc            | Yes                           |
| Light Lumens         | 1920(Initial) 1300(Delivered) |
| Light CRI            | 90+                           |
| Light CCT            | 3000K                         |
| Light Life           | 30000 Hours                   |