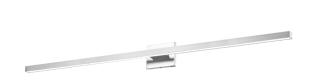

24W LED Polished Chrome Arandel Vanity

| Height               | 4.75"                         |
|----------------------|-------------------------------|
| Width/Length         | 35.5"                         |
| Depth                | 4''                           |
| Weight               | 3 lbs                         |
|                      |                               |
| <b>Body Material</b> | Metal                         |
| Finish/Color         | Polished Chrome               |
| Type of Finish       | Electroplated                 |
|                      |                               |
| Light Qty            | 1                             |
| Light Base           | LED                           |
| Light Max Watt       | 24                            |
| Light Inc            | Yes                           |
| Light Lumens         | 1920(Initial) 1300(Delivered) |
| Light CRI            | 90+                           |
| Light CCT            | 3000K                         |
| Light Life           | 30000 Hours                   |

| Dimmable            | Dimmable          |
|---------------------|-------------------|
| LED Compatible      | Integrated LED    |
| Total Wattage       | 24W               |
|                     |                   |
|                     |                   |
| Second Material     | Acrylic           |
| Second Finish/Color | White             |
|                     |                   |
|                     |                   |
| Rated For           | Damp Location     |
| Voltage             | 120V              |
|                     |                   |
| Approval            | cUL or equivalent |
| Warranty            | 3 Years Limited   |
| Install Position    | Wall              |