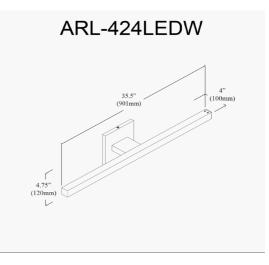

24W LED Age Brass Arandel Vanity

| Height                                                    | 4.75"                                             |
|-----------------------------------------------------------|---------------------------------------------------|
| Width/Length                                              | 35.5"                                             |
| Depth                                                     | 4''                                               |
| Weight                                                    | 3 lbs                                             |
|                                                           |                                                   |
| Body Material                                             | Metal                                             |
| Finish/Color                                              | Aged Brass                                        |
| Type of Finish                                            | Electroplated                                     |
|                                                           |                                                   |
|                                                           |                                                   |
| Light Qty                                                 | 1                                                 |
| Light Qty<br>Light Base                                   | 1<br>LED                                          |
|                                                           | _                                                 |
| Light Base                                                | LED                                               |
| Light Base<br>Light Max Watt                              | LED<br>24                                         |
| Light Base<br>Light Max Watt<br>Light Inc                 | LED<br>24<br>Yes                                  |
| Light Base<br>Light Max Watt<br>Light Inc<br>Light Lumens | LED<br>24<br>Yes<br>1920(Initial) 1250(Delivered) |