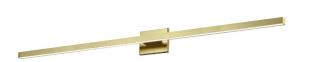

24W LED Age Brass Arandel Vanity

| Height                                                    | 4.75"                                             |
|-----------------------------------------------------------|---------------------------------------------------|
| Width/Length                                              | 35.5"                                             |
| Depth                                                     | 4''                                               |
| Weight                                                    | 3 lbs                                             |
|                                                           |                                                   |
| Body Material                                             | Metal                                             |
| Finish/Color                                              | Aged Brass                                        |
| Type of Finish                                            | Electroplated                                     |
|                                                           |                                                   |
|                                                           |                                                   |
| Light Qty                                                 | 1                                                 |
| Light Qty<br>Light Base                                   | 1<br>LED                                          |
|                                                           | _                                                 |
| Light Base                                                | LED                                               |
| Light Base<br>Light Max Watt                              | LED<br>24                                         |
| Light Base<br>Light Max Watt<br>Light Inc                 | LED<br>24<br>Yes                                  |
| Light Base<br>Light Max Watt<br>Light Inc<br>Light Lumens | LED<br>24<br>Yes<br>1920(Initial) 1250(Delivered) |