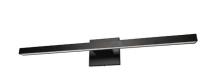

18W LED Matte Black Arandel Vanity

| Height               | 4.75"                       |
|----------------------|-----------------------------|
| Width/Length         | 23.75"                      |
| Depth                | 4''                         |
| Weight               | 2 lbs                       |
|                      |                             |
| <b>Body Material</b> | Metal                       |
| Finish/Color         | Matte Black                 |
| Type of Finish       | Painted                     |
|                      |                             |
| Light Qty            | 1                           |
| Light Base           | LED                         |
| Light Max Watt       | 18                          |
| Light Inc            | Yes                         |
| Light Lumens         | 1440(Initial) 770(Delivered |
| Light CRI            | 90+                         |
| Light CCT            | 3000K                       |
| Light Life           | 30000 Hours                 |