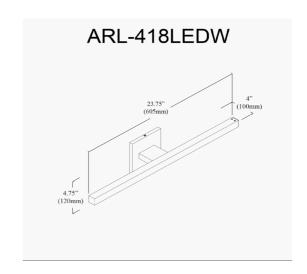

18W LED Matte Black Arandel Vanity

| Height               | 4.75"                       |
|----------------------|-----------------------------|
| Width/Length         | 23.75"                      |
| Depth                | 4''                         |
| Weight               | 2 lbs                       |
|                      |                             |
| <b>Body Material</b> | Metal                       |
| Finish/Color         | Matte Black                 |
| Type of Finish       | Painted                     |
|                      |                             |
| Light Qty            | 1                           |
| Light Base           | LED                         |
| Light Max Watt       | 18                          |
| Light Inc            | Yes                         |
| Light Lumens         | 1440(Initial) 770(Delivered |
| Light CRI            | 90+                         |
| Light CCT            | 3000K                       |
| Light Life           | 30000 Hours                 |