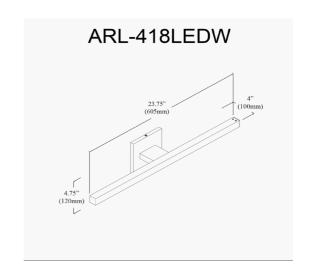

18W LED Age Brass Arandel Vanity

| Height               | 4.75"                        |
|----------------------|------------------------------|
| Width/Length         | 23.75"                       |
| Depth                | 4''                          |
| Weight               | 2 lbs                        |
|                      |                              |
| <b>Body Material</b> | Metal                        |
| Finish/Color         | Aged Brass                   |
| Type of Finish       | Electroplated                |
|                      |                              |
| Light Qty            | 1                            |
| Light Base           | LED                          |
| Light Max Watt       | 18                           |
| Light Inc            | Yes                          |
| Light Lumens         | 1440(Initial) 850(Delivered) |
| Light CRI            | 90+                          |
| Light CCT            | 3000K                        |
| Light Life           | 30000 Hours                  |