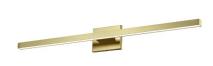

18W LED Age Brass Arandel Vanity

| Height               | 4.75"                        |
|----------------------|------------------------------|
| Width/Length         | 23.75"                       |
| Depth                | 4''                          |
| Weight               | 2 lbs                        |
|                      |                              |
| <b>Body Material</b> | Metal                        |
| Finish/Color         | Aged Brass                   |
| Type of Finish       | Electroplated                |
|                      |                              |
| Light Qty            | 1                            |
| Light Base           | LED                          |
| Light Max Watt       | 18                           |
| Light Inc            | Yes                          |
| Light Lumens         | 1440(Initial) 850(Delivered) |
| Light CRI            | 90+                          |
| Light CCT            | 3000K                        |
| Light Life           | 30000 Hours                  |