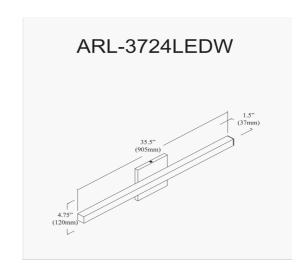

24W Vanity, Polished Chrome with Frosted Acrylic Diffuser

| Height                              | 4.75"            |
|-------------------------------------|------------------|
| Width/Length                        | 1.5"             |
| Depth                               | 35.5"            |
| Weight                              | 3 lbs            |
|                                     |                  |
| <b>Body Material</b>                | Metal            |
| Finish/Color                        | Polished Chrome  |
| Type of Finish                      | Electroplated    |
|                                     |                  |
|                                     |                  |
| Light Qty                           | 1                |
| Light Qty Light Base                | 1<br>LED         |
|                                     |                  |
| Light Base                          | LED              |
| Light Base Light Max Watt           | LED<br>24        |
| Light Base Light Max Watt Light Inc | LED<br>24<br>Yes |