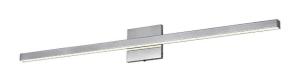

24W Vanity, Polished Chrome with Frosted Acrylic Diffuser

| Height                              | 4.75"            |
|-------------------------------------|------------------|
| Width/Length                        | 1.5"             |
| Depth                               | 35.5"            |
| Weight                              | 3 lbs            |
|                                     |                  |
| <b>Body Material</b>                | Metal            |
| Finish/Color                        | Polished Chrome  |
| Type of Finish                      | Electroplated    |
|                                     |                  |
|                                     |                  |
| Light Qty                           | 1                |
| Light Qty Light Base                | 1<br>LED         |
|                                     |                  |
| Light Base                          | LED              |
| Light Base Light Max Watt           | LED<br>24        |
| Light Base Light Max Watt Light Inc | LED<br>24<br>Yes |