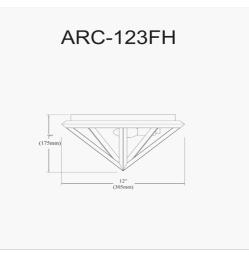

## 3 Light Flush Mount Fixture, Matte Black with Antique Brass Accents

| Height         | 7''     |
|----------------|---------|
| Width/Length   | 12''    |
| Depth          | 12"     |
| Weight         | 4 lbs   |
|                |         |
| Body Material  | Metal   |
| Finish/Color   | Black   |
| Type of Finish | Painted |
|                |         |
| Light Qty      | 3       |
| Light Base     | E12     |
| Light Max Watt | 60      |
| Light Inc      | No      |
|                |         |
|                |         |