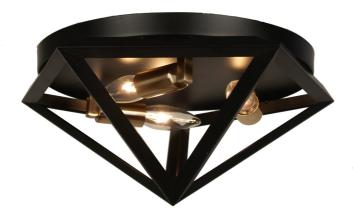

## 3 Light Flush Mount Fixture, Matte Black with Antique Brass Accents

| Height         | 7''     |
|----------------|---------|
| Width/Length   | 12''    |
| Depth          | 12"     |
| Weight         | 4 lbs   |
|                |         |
| Body Material  | Metal   |
| Finish/Color   | Black   |
| Type of Finish | Painted |
|                |         |
| Light Qty      | 3       |
| Light Base     | E12     |
| Light Max Watt | 60      |
| Light Inc      | No      |
|                |         |
|                |         |

| Dimmable              | Dimmable          |
|-----------------------|-------------------|
| LED Compatible        | LED Compatible    |
| Total Wattage         | 180W              |
|                       |                   |
|                       |                   |
| Second Material       | Metal             |
| Second Finish/Color   | Antique Brass     |
| Second Type of Finish | Electroplated     |
|                       |                   |
| Rated For             | Dry Location      |
| Voltage               | 120V              |
|                       |                   |
| Approval              | cUL or equivalent |
| Warranty              | 1 Year Limited    |
| Install Position      | Ceiling           |
|                       |                   |