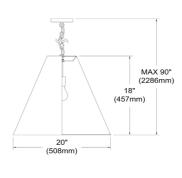

18"

| Dimmable              | Dimmable       |
|-----------------------|----------------|
| LED Compatible        | LED Compatible |
| Total Wattage         | 100W           |
|                       |                |
|                       |                |
| Second Material       | Metal          |
| Second Finish/Color   | Aged Brass     |
| Second Type of Finish | Electroplated  |

72

| Date:         | Notes: |
|---------------|--------|
| Fixture Type: |        |
| Job Name:     |        |

**Extension Length** 

Lighting | LED | Shades | Custom Designs

www.dainolite.com 1-888-564-1262 adinolite@dainolite.com

Height