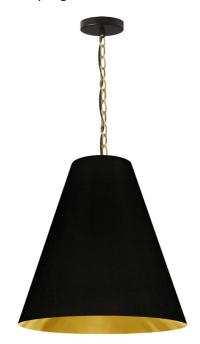

1 Light Medium Anaya Aged Brass Pendant with Black/Gold Shade

| _ 0 -                |        |
|----------------------|--------|
| Width/Length         | 20''   |
| Depth                | 20''   |
| Weight               | 5 lbs  |
|                      |        |
| <b>Body Material</b> | Fabric |
| Finish/Color         | Black  |
| Type of Finish       | Fabric |
|                      |        |
| Light Qty            | 1      |
| Light Base           | E26    |
| Light Max Watt       | 100    |
| Light Inc            | No     |
|                      |        |