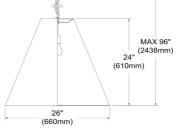

## ANA-L-MB-698 - Anaya 1LT Anaya Large Pendant, MB w/ BK/GLD Shade

1 Light Large Anaya Matte Black Pendant with Black/Gold Shade

| 24''   |
|--------|
| 26''   |
| 26''   |
| 7 lbs  |
|        |
| Fabric |
| Black  |
| Fabric |
|        |
| 1      |
| E26    |
| 100    |
| No     |
|        |
|        |
|        |
|        |