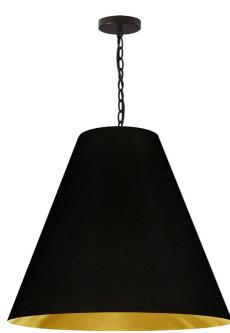

## ANA-L-MB-698 - Anaya 1LT Anaya Large Pendant, MB w/ BK/GLD Shade

1 Light Large Anaya Matte Black Pendant with Black/Gold Shade

| 24''   |
|--------|
| 26''   |
| 26''   |
| 7 lbs  |
|        |
| Fabric |
| Black  |
| Fabric |
|        |
| 1      |
| E26    |
| 100    |
| No     |
|        |
|        |
|        |
|        |