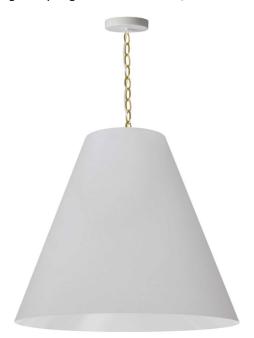

1 Light Large Anaya Aged Brass Pendant w/ White Shade

| Width/Length         | 26''   |
|----------------------|--------|
| Depth                | 26"    |
| Weight               | 7 lbs  |
|                      |        |
| <b>Body Material</b> | Fabric |
| Finish/Color         | White  |
| Type of Finish       | Fabric |
|                      |        |
| Light Qty            | 1      |
| Light Base           | E26    |
| Light Max Watt       | 100    |
| Light Inc            | No     |