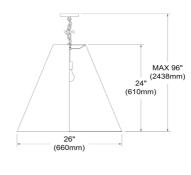

1 Light Large Anaya Aged Brass Pendant w/ White Shade

| Width/Length         | 26''   |
|----------------------|--------|
| Depth                | 26"    |
| Weight               | 7 lbs  |
|                      |        |
| <b>Body Material</b> | Fabric |
| Finish/Color         | White  |
| Type of Finish       | Fabric |
|                      |        |
| Light Qty            | 1      |
| Light Base           | E26    |
| Light Max Watt       | 100    |
| Light Inc            | No     |

24"

| Total Wattage         | 100W              |
|-----------------------|-------------------|
|                       |                   |
| Cocond Motorial       | Motal             |
| Second Material       | Metal             |
| Second Finish/Color   | Aged Brass        |
| Second Type of Finish | Electroplated     |
|                       |                   |
| Rated For             | Dry Location      |
| Voltage               | 120V              |
|                       |                   |
| Approval              | cUL or equivalent |

Dimmable

LED Compatible

1 Year Limited

Ceiling

**Extension Length** 72

Dimmable

Warranty **Install Position** 

**LED Compatible** 