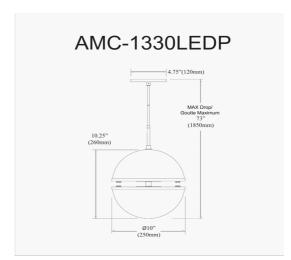

30W Pendant, Polished Chrome w/ White Glass

| Height                                                     | 14''                |  |
|------------------------------------------------------------|---------------------|--|
| Width/Length                                               | 12"                 |  |
| Depth                                                      | 12"                 |  |
| Weight                                                     | 8 lbs               |  |
|                                                            |                     |  |
| <b>Body Material</b>                                       | Glass               |  |
| Finish/Color                                               | White               |  |
| Type of Finish                                             | Painted             |  |
|                                                            |                     |  |
|                                                            |                     |  |
| Light Qty                                                  | 2                   |  |
| Light Qty Light Base                                       | 2<br>LED            |  |
|                                                            |                     |  |
| Light Base                                                 | LED                 |  |
| Light Base Light Max Watt                                  | LED<br>15           |  |
| Light Base Light Max Watt Light Inc                        | LED<br>15<br>Yes    |  |
| Light Base Light Max Watt Light Inc Light Lumens           | LED 15 Yes 2100     |  |
| Light Base Light Max Watt Light Inc Light Lumens Light CRI | LED 15 Yes 2100 80+ |  |

Dimmable

Integrated LED

cUL or equivalent

3 Years Limited

Ceiling

|                  |    | Ŭ |
|------------------|----|---|
| Extension Length | 72 |   |

| Date:         | Notes: |
|---------------|--------|
| Fixture Type: |        |
| Job Name:     |        |