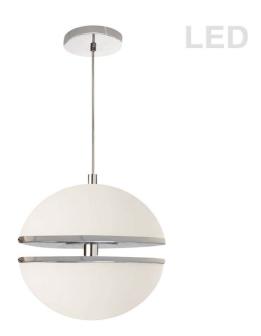

30W Pendant, Polished Chrome w/ White Glass

| Height                                                     | 14''                |  |
|------------------------------------------------------------|---------------------|--|
| Width/Length                                               | 12"                 |  |
| Depth                                                      | 12"                 |  |
| Weight                                                     | 8 lbs               |  |
|                                                            |                     |  |
| <b>Body Material</b>                                       | Glass               |  |
| Finish/Color                                               | White               |  |
| Type of Finish                                             | Painted             |  |
|                                                            |                     |  |
|                                                            |                     |  |
| Light Qty                                                  | 2                   |  |
| Light Qty Light Base                                       | 2<br>LED            |  |
|                                                            |                     |  |
| Light Base                                                 | LED                 |  |
| Light Base Light Max Watt                                  | LED<br>15           |  |
| Light Base Light Max Watt Light Inc                        | LED<br>15<br>Yes    |  |
| Light Base Light Max Watt Light Inc Light Lumens           | LED 15 Yes 2100     |  |
| Light Base Light Max Watt Light Inc Light Lumens Light CRI | LED 15 Yes 2100 80+ |  |

| i otai wattage        | 30W             |
|-----------------------|-----------------|
| Second Material       | Metal           |
| Second Material       | IVICtal         |
| Second Finish/Color   | Polished Chrome |
| Second Type of Finish | Electroplated   |
|                       |                 |
| Rated For             | Dry Location    |
| Voltage               | 120V            |
|                       |                 |