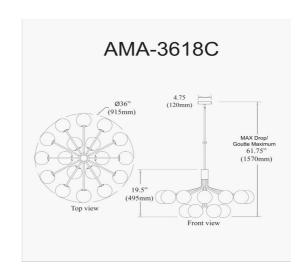

18 Light Halogen Chandelier, Aged Brass with Opal Glass

| Height               | 19.5''        |
|----------------------|---------------|
| Width/Length         | 36"           |
| Depth                | 36"           |
| Weight               | 18.7 lbs      |
|                      |               |
| <b>Body Material</b> | Metal         |
| Finish/Color         | Aged Brass    |
| Type of Finish       | Electroplated |
|                      |               |
| Light Qty            | 18            |
| Light Base           | G9            |
| Light Max Watt       | 25            |
| Light Inc            | No            |
|                      |               |
|                      |               |
|                      |               |

| Dimmable            | Dimmable          |
|---------------------|-------------------|
| LED Compatible      | LED Compatible    |
| Total Wattage       | 450W              |
|                     |                   |
|                     |                   |
| Second Material     | Glass             |
| Second Finish/Color | White             |
|                     |                   |
|                     |                   |
| Rated For           | Damp Location     |
| Voltage             | 120V              |
|                     |                   |
| Approval            | cUL or equivalent |
| Warranty            | 1 Year Limited    |
| Install Position    | Ceiling           |
|                     |                   |
| Extension Length    | 39 (8+11+20)      |