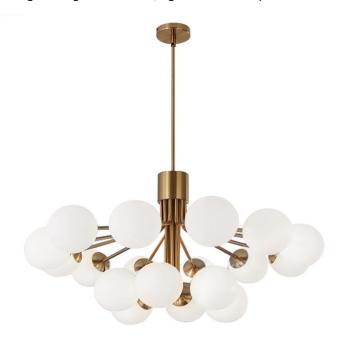

18 Light Halogen Chandelier, Aged Brass with Opal Glass

| Height               | 19.5''        |
|----------------------|---------------|
| Width/Length         | 36"           |
| Depth                | 36"           |
| Weight               | 18.7 lbs      |
|                      |               |
| <b>Body Material</b> | Metal         |
| Finish/Color         | Aged Brass    |
| Type of Finish       | Electroplated |
|                      |               |
| Light Qty            | 18            |
| Light Base           | G9            |
| Light Max Watt       | 25            |
| Light Inc            | No            |
|                      |               |
|                      |               |
|                      |               |

| Dimmable            | Dimmable          |
|---------------------|-------------------|
| LED Compatible      | LED Compatible    |
| Total Wattage       | 450W              |
|                     |                   |
|                     |                   |
| Second Material     | Glass             |
| Second Finish/Color | White             |
|                     |                   |
|                     |                   |
| Rated For           | Damp Location     |
| Voltage             | 120V              |
|                     |                   |
| Approval            | cUL or equivalent |
| Warranty            | 1 Year Limited    |
| Install Position    | Ceiling           |
|                     |                   |
| Extension Length    | 39 (8+11+20)      |