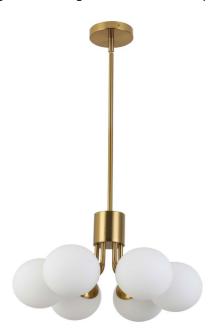

6 Light Halogen Pendant Aged Brass with White Opal Glass

| Height               | 10.75''       |
|----------------------|---------------|
| Width/Length         | 19"           |
| Depth                | 19"           |
| Weight               | 7 lbs         |
|                      |               |
| <b>Body Material</b> | Metal         |
| Finish/Color         | Aged Brass    |
| Type of Finish       | Electroplated |
|                      |               |
| Light Qty            | 6             |
| Light Base           | G9            |
| Light Max Watt       | 25            |
| Light Inc            | No            |
|                      |               |
|                      |               |
|                      |               |
|                      |               |

| Dimmable                  | Dimmable                               |
|---------------------------|----------------------------------------|
| LED Compatible            | LED Compatible                         |
| Total Wattage             | 150W                                   |
|                           |                                        |
|                           |                                        |
| Second Material           | Glass                                  |
| Second Finish/Color       | White                                  |
| Second Type of Finish     | Opal                                   |
|                           |                                        |
|                           |                                        |
| Rated For                 | Damp Location                          |
| Rated For<br>Voltage      | Damp Location                          |
|                           | · · · · · · · · · · · · · · · · · · ·  |
|                           | · · · · · · · · · · · · · · · · · · ·  |
| Voltage                   | 120V                                   |
| Voltage<br>Approval       | 120V<br>cUL or equivalent              |
| Voltage Approval Warranty | 120V  cUL or equivalent 1 Year Limited |
| Voltage Approval Warranty | 120V  cUL or equivalent 1 Year Limited |