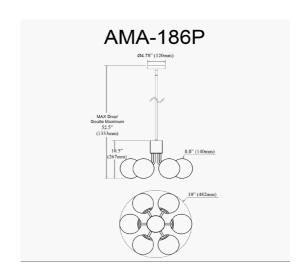

6 Light Halogen Pendant Aged Brass with White Opal Glass

| Height               | 10.75''       |
|----------------------|---------------|
| Width/Length         | 19"           |
| Depth                | 19"           |
| Weight               | 7 lbs         |
|                      |               |
| <b>Body Material</b> | Metal         |
| Finish/Color         | Aged Brass    |
| Type of Finish       | Electroplated |
|                      |               |
| Light Qty            | 6             |
| Light Base           | G9            |
| Light Max Watt       | 25            |
| Light Inc            | No            |
|                      |               |
|                      |               |
|                      |               |
|                      |               |

| Dimmable                  | Dimmable                               |
|---------------------------|----------------------------------------|
| LED Compatible            | LED Compatible                         |
| Total Wattage             | 150W                                   |
|                           |                                        |
|                           |                                        |
| Second Material           | Glass                                  |
| Second Finish/Color       | White                                  |
| Second Type of Finish     | Opal                                   |
|                           |                                        |
|                           |                                        |
| Rated For                 | Damp Location                          |
| Rated For<br>Voltage      | Damp Location                          |
|                           | · · · · · · · · · · · · · · · · · · ·  |
|                           | · · · · · · · · · · · · · · · · · · ·  |
| Voltage                   | 120V                                   |
| Voltage<br>Approval       | 120V<br>cUL or equivalent              |
| Voltage Approval Warranty | 120V  cUL or equivalent 1 Year Limited |
| Voltage Approval Warranty | 120V  cUL or equivalent 1 Year Limited |